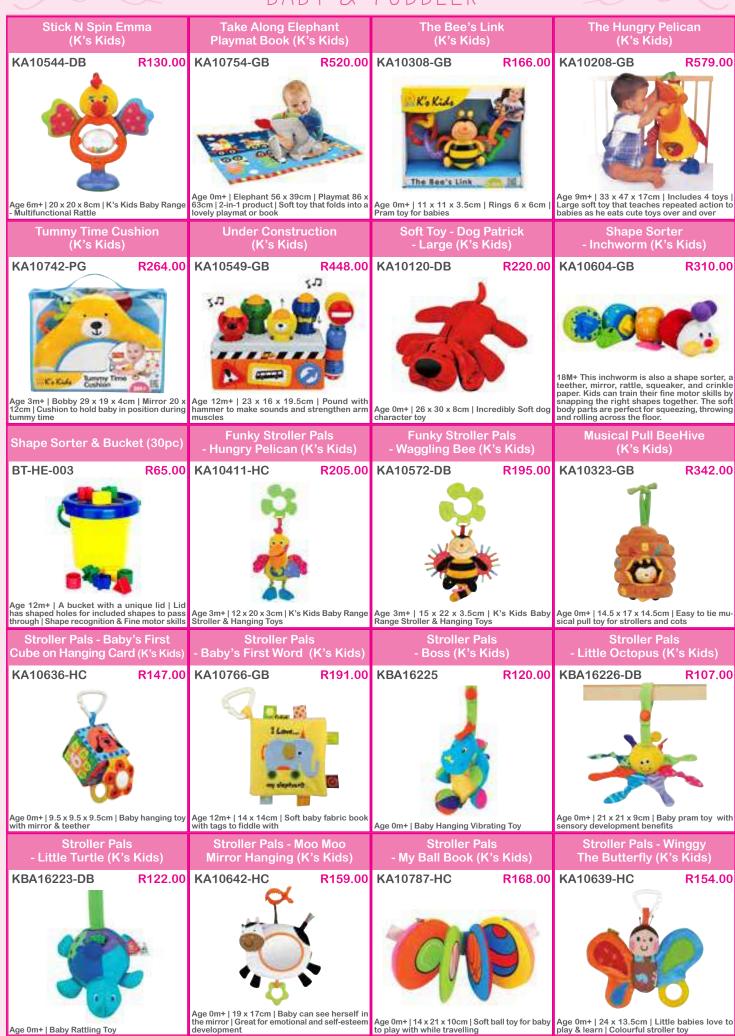

Age 6+ | Skryf En Lees Afrikaans | Activity Book | Age 6+ | Read & Write English | Activity Book

### BOOKS & MUSIC