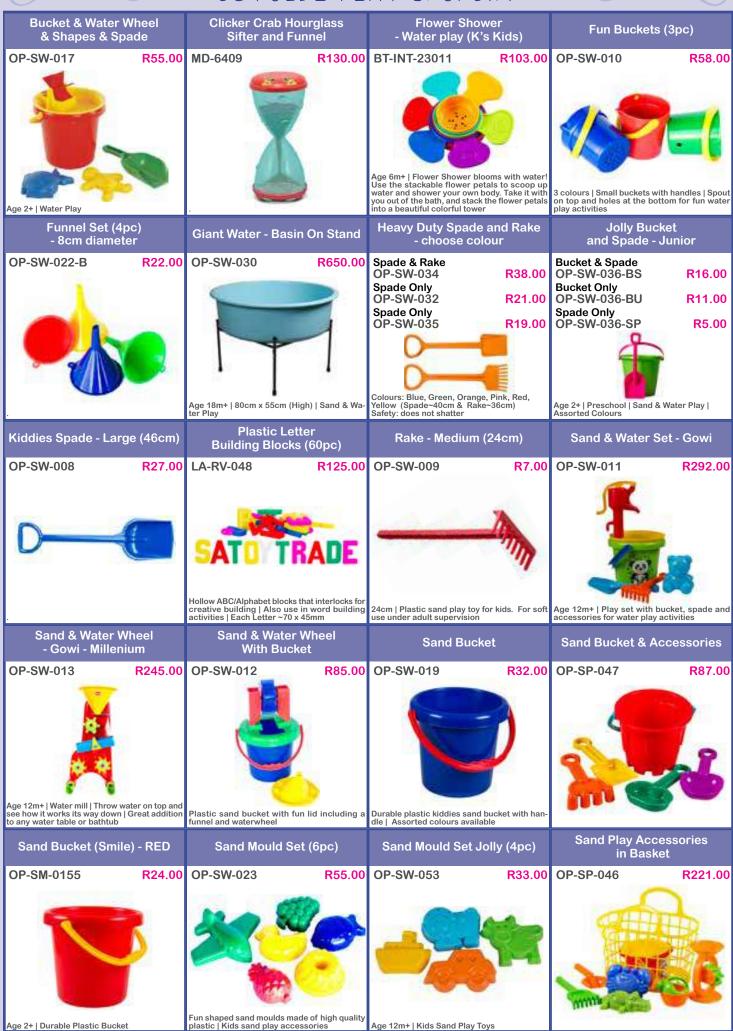

|























| Weplay Maze Balance Board                                                                                                     | Weplay Rocking Bowl - Green