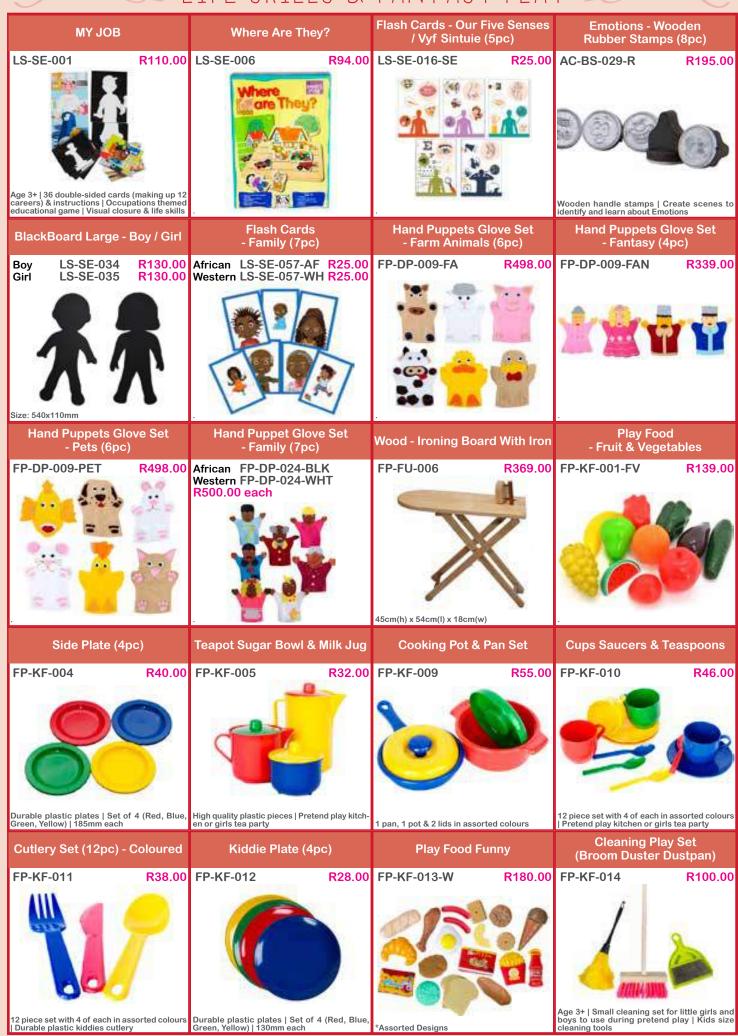

Verjaarsdagkaarte - A4 (13pc) - Kies 'n Tema

R60.00

Temas: Bok, Eend, Haas, Hoender, Koei, Pou, Skaap, Vark

Durable plastic plate | Colours: Blue, Red, Green, Blue Green, Blue

|                                                                                                                                                                                    | CLASSKUUWI                                                                                         | A I L/ICITINO                                                                                                                                         | 2000                                                                                                                                                                                           |
|------------------------------------------------------------------------------------------------------------------------------------------------------------------------------------|----------------------------------------------------------------------------------------------------|-------------------------------------------------------------------------------------------------------------------------------------------------------|------------------------------------------------------------------------------------------------------------------------------------------------------------------------------------------------|
| Cutlery Knife Single - choose colour                                                                                                                                               | Cutlery Spoon Single - choose colour                                                               | Dinner Plate (22.5cm) - Single - choose colour                                                                                                        | Mug With Handle<br>- choose colour                                                                                                                                                             |
| FP-KF-011-K R3.30                                                                                                                                                                  | FP-KF-011-S R3.50                                                                                  | FP-KF-018-ASS R12.00                                                                                                                                  | FP-KF-019 R9.00                                                                                                                                                                                |
| Durable plastic kiddies cutlery   Colours: Blue,<br>Green, Red, Yellow                                                                                                             | Durable plastic kiddies cutlery   Colours: Blue,<br>Green, Red, Yellow                             | Durable plastic plate   Colours: Blue, Green,<br>Red, Yellow                                                                                          | Durable plastic cup   Colours: Blue, Green,<br>Red, Yellow                                                                                                                                     |
| Tumbler (cup no handle) - choose colour                                                                                                                                            | Bowl (16cm) Heavy Duty<br>- choose colour                                                          | Create a Dotty Design (9 Dots)<br>Classroom Set - wood                                                                                                | Create a Dotty Design (25<br>Dots) Classroom Set - wood                                                                                                                                        |
| FP-KF-025 R7.00                                                                                                                                                                    | FP-KF-027 R10.00                                                                                   | EP-LR-040-9SET R535.00                                                                                                                                | EP-LR-040-25SET R610.00                                                                                                                                                                        |
| Durable plastic cup. Colours: Blue, Red,<br>Green, Yellow                                                                                                                          | Durable plastic bowl   Colours: Blue, Green,<br>Red, Yellow                                        | 16 x Wooden Picture Pattern Cards, 8 x Wooden empty dot cards, 8 x whiteboard markers in Container                                                    | 17 x Wooden Picture Pattern Cards, 8 x Wooden en empty dot cards, 8 x whiteboard markers in Container                                                                                          |
| Dough School Kit<br>in Container (6 kids)                                                                                                                                          | Kitchen Set                                                                                        | Arts & Craft Kit -<br>Classroom Collage Kit in Bin                                                                                                    | Construction Kit Gr R                                                                                                                                                                          |
| Classroom dough play kit for 6 kids                                                                                                                                                | Age 3+   An all inclusive set to use in your pretend play kitchen or in nursery school class-rooms | Comprehensive kit to start creative projects, collages and artwork   Ideal for classrooms or home use   *contents may vary according to availability* |                                                                                                                                                                                                |
| Educational play Kit Gr R                                                                                                                                                          | Fantasy Play Kit - Animals<br>(8pc) 6-7 years (LARGE)                                              | Fantasy Play Kit - Careers (8pc & Accessories) 6-7 years (LARGE)                                                                                      | Fantasy Play Kit - Fantasy /<br>Fairy Tales (8pc) 6-7 years (LARGE)                                                                                                                            |
| KIT-EP-R R6042.00  Age 5+   Grade R Teaching Aids   Educational Products for the Grade R teacher and classroom   Aligned to ELDA's   *contents may vary according to availability* |                                                                                                    | Age/Size: 6-7 years   A set of career/occupations/jobs costumes for kids to dress-up and play with                                                    | KIT-FC-FA R2028.00                                                                                                                                                                             |
| Literacy / Language Kit<br>Gr1-3 - Foundation Phase                                                                                                                                | Literacy / Language Kit Gr R                                                                       | Literacy / Language<br>- Writing Kit Gr R & 1                                                                                                         | Life Skills Kit - Gr 1,2 & 3                                                                                                                                                                   |
| Age 6+   Grade 1-3 Teaching Aids   Language and literacy products for the Grade R teacher, classroom and kids   *contents may vary according to availability*                      | ENG KIT-LA-R R2650.00                                                                              | KIT-LA-WR1 R6265.00                                                                                                                                   | Age 6+   A comprehensive kit of high quality products, toys and teaching aids to assist in the Life Skills Curriculum in schools   Grade 1 - 3 kids will benefit most from this all-in-one set |