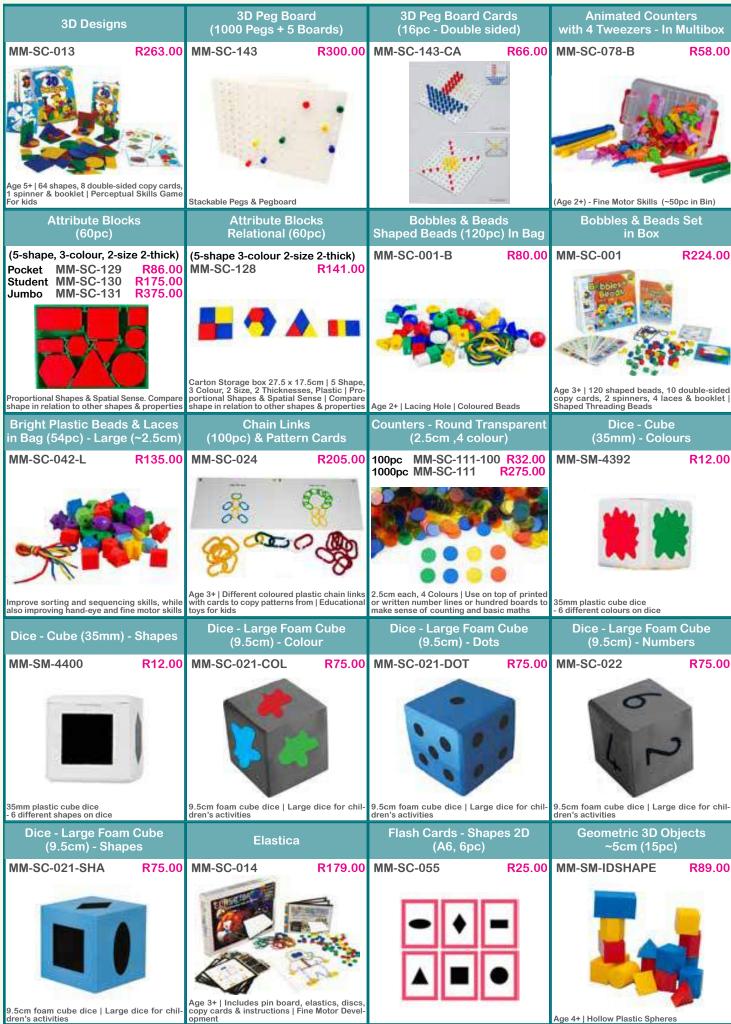

## 100

|                                                                                           |                                        | 102266                                                                                       |                                         | JNJIKUC                                                                        | 1 1011                                   |                                                                               |                                                    |
|-------------------------------------------------------------------------------------------|----------------------------------------|----------------------------------------------------------------------------------------------|-----------------------------------------|--------------------------------------------------------------------------------|------------------------------------------|-------------------------------------------------------------------------------|----------------------------------------------------|
| Blocks Basic (1kg<br>Girls Colou                                                          | ~600pc)<br>irs                         | Blocks Basic (1kg<br>Military Cold                                                           | y~600pc)<br>ours                        | Blocks Ba<br>Single Child P                                                    |                                          | Blocks Basic<br>Large (Prima                                                  |                                                    |
| CS-PB-001-GI                                                                              | R210.00                                | CS-PB-001-MI                                                                                 | R210.00                                 | CS-PB-001-SP                                                                   | R158.00                                  | CS-PB-004                                                                     | R70.00                                             |
|                                                                                           | •                                      |                                                                                              | -                                       |                                                                                |                                          |                                                                               |                                                    |
| Age 3+   Small building blocks<br>Lego blocks   Colours may in<br>ple, Light Blue & White | s   Fits on normal<br>clude Pink, Pur- | Age 3+   Small building blocks<br>Lego blocks   Colours may inc<br>Green, Grey & Light Brown | s   Fits on normal<br>lude Black, Olive | Age 3+   200g Blocks, 1 Smal<br>men, 1 Chassis & Container                     | ll Baseplate, 1 Toy<br>  Kids block play | Age 3+   25.5cm x 25.5c<br>blocks   Fits on normal                            | cm   For small building<br>Lego blocks             |
| Blocks Basic - Ba<br>Large - Girls Co                                                     |                                        | Blocks Basic - Ba<br>Small (Assor                                                            |                                         | Blocks Basic - B<br>Small - Girls C                                            |                                          | Basic E<br>Swiss Roof B                                                       |                                                    |
| CS-PB-004-GI                                                                              | R70.00                                 | CS-PB-005                                                                                    | R15.00                                  | CS-PB-005-GI                                                                   | R15.00                                   | CS-PB-006-RB                                                                  | R52.00                                             |
|                                                                                           |                                        |                                                                                              |                                         |                                                                                |                                          |                                                                               |                                                    |
|                                                                                           |                                        | Age 3+   11 x 11cm   For smal<br>  Fits on normal Lego blocks                                |                                         |                                                                                |                                          |                                                                               |                                                    |
| Basic Bloc<br>Apple Tre                                                                   |                                        | Basic Bloc<br>Christmas T                                                                    |                                         | Blocks Basic (1kg<br>Boys Colo                                                 | g ~600pc)<br>urs                         | Blocks Basic (                                                                | (1kg ~600pc)                                       |
| FP-TREE-AP                                                                                | R8.00                                  | FP-TREE-CH                                                                                   | R8.00                                   | CS-PB-001-BO                                                                   | R210.00                                  | CS-PB-001                                                                     | R210.00                                            |
| Age 3+   Tree (~8cm) for small                                                            | Il building blocks                     | Age 3+   Tree (~8cm) for smal                                                                | ll building blocks                      | Age 3+   Small building block<br>Lego blocks   Colours may in<br>White & Black | ss   Fits on normal<br>nclude Red, Blue, | Age 3+   Small building<br>Lego blocks   Colours m<br>green, blue & white     | olocks   Fits on normal<br>ay include red, yellow, |
| Blocks Bas<br>Car Chassis With                                                            |                                        | Blocks Bas<br>Car Chassis T                                                                  |                                         | Blocks Lar<br>Jumbo Cha                                                        |                                          | Blocks<br>Baseplat                                                            |                                                    |
| CS-PB-038                                                                                 | R13.00                                 | CS-PB-038-TR                                                                                 | R15.00                                  |                                                                                | R14.00                                   | CS-PB-010                                                                     | R74.00                                             |
|                                                                                           |                                        |                                                                                              |                                         | S D D D D                                                                      | ar a                                     |                                                                               | 7                                                  |
| Age 3+   For small building<br>normal Lego blocks                                         | blocks   Fits on                       | Age 3+   For small building<br>normal Lego blocks                                            | blocks   Fits on                        | Age 18m+   For large buildir<br>Lego Duplo blocks                              | ng blocks   Fits on                      | Age 18m+   For large bi<br>Lego Duplo blocks                                  | uilding blocks   Fits on                           |
| Blocks Large (1kg                                                                         | ~100pc)                                | Big Block Bu                                                                                 | ilder                                   | Blocks Large - S<br>Animal blocks                                              |                                          | Blocks<br>Roofs                                                               |                                                    |
| CS-PB-009                                                                                 | R197.00                                | CS-PB-014                                                                                    | R234.00                                 | CS-PL-118                                                                      | R187.00                                  | CS-PB-022                                                                     | R260.00                                            |
|                                                                                           |                                        |                                                                                              |                                         |                                                                                | and the second                           | And Almah Fall                                                                |                                                    |
| Age 18m+   Large building bloo<br>Duplo blocks                                            | cks   Fits on Lego                     | Age 12m+   Baby Building Blo                                                                 | ocks                                    | Duplo building blocks sized for creative building                              | shapes & animals                         | Age 18m+   For large bu<br>Lego Duplo blocks   Add<br>ing inspiration and fun | unaing blocks   Fits on<br>-on set for more build- |