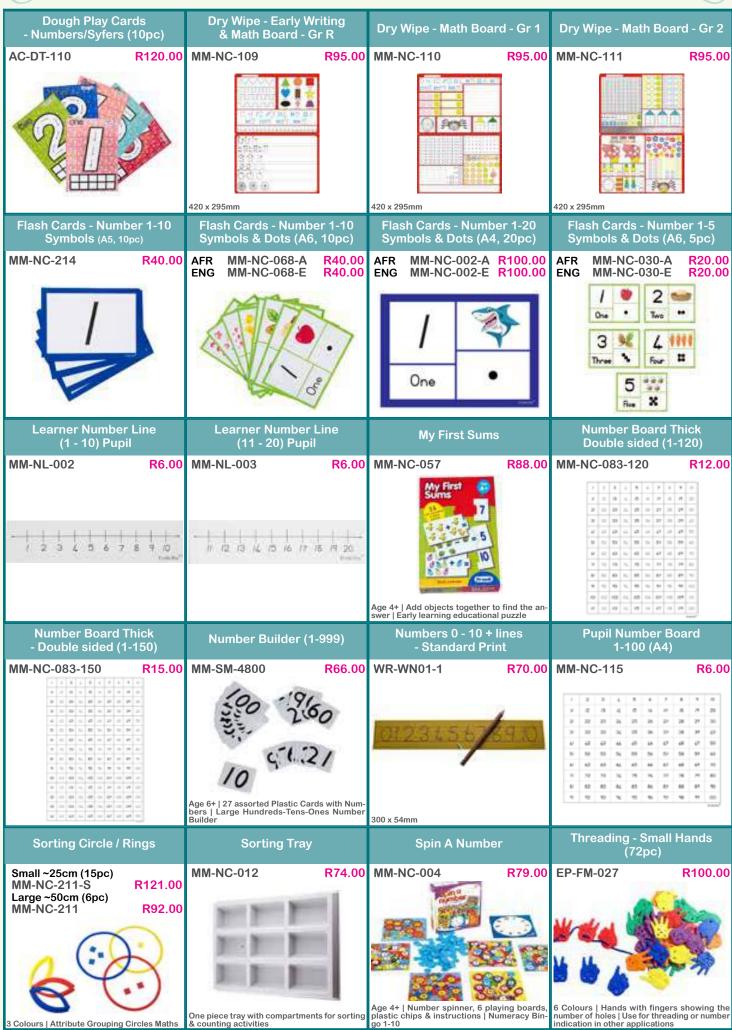

| 420 x 170mm                                                                          | 420 x 78mm                                                      | 420 x 78mm                                                  |



### MATHEMATICS & SCIENCE





## 100





































|                                                                                           |                                        | 102266                                                                                       |                                         | JNJIKUC                                                                        | 1 1011                                   |                                                                               |                                                    |
|-------------------------------------------------------------------------------------------|----------------------------------------|----------------------------------------------------------------------------------------------|--------------------