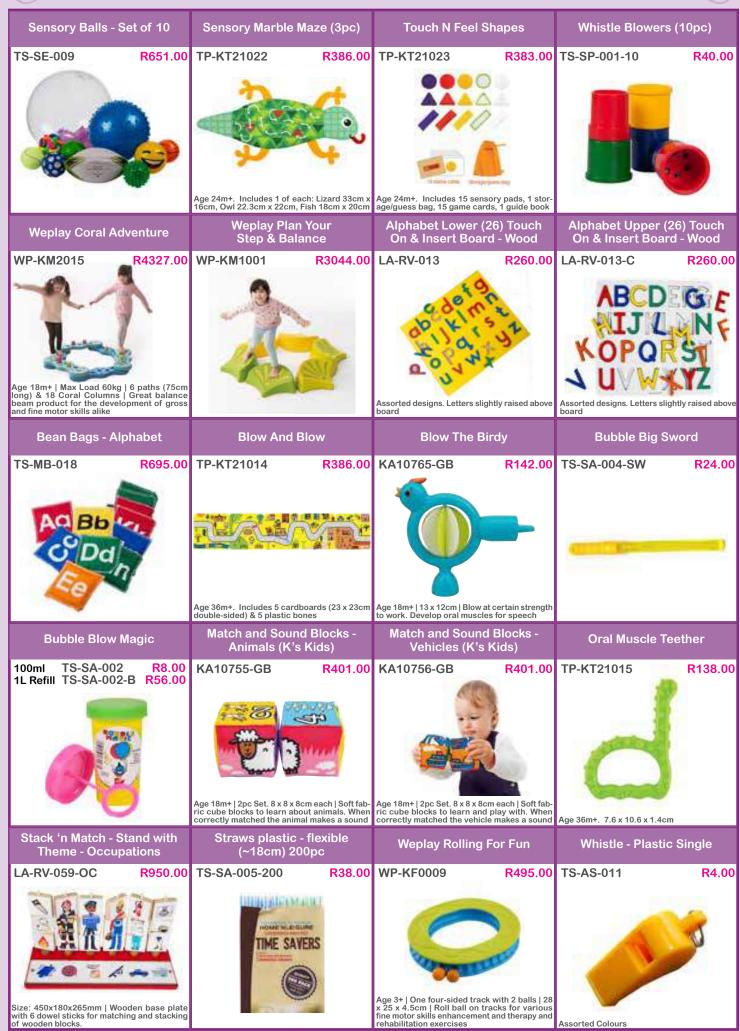

| EP-FM-026 R127.00  Age 4+   Includes 6 graded threading boards, 2 threading needles, 4 laces & instructions   Develop important fine motor techniques and coordination | Age 18m+   16 x 14cm   Twist and turn gears to develop finger and hand muscles           |  |





Visit the SAToyTrade website **satoytrade.co.za/content/2-franchise-directory** to locate your nearest SAToyTrade distributor. If there are not a distributor in your area, please contact SAToyTrade Head Office with your order.

#### **SAToyTrade Order Form**

The delivery cost from SAToyTrade Head Office is R160 for orders less than R4000 and 'Free' for orders more than R4000. Delivery cost from your local franchise will be lower or free. Delivery costs for heavy (eg. wood furniture) and bulk items (eg. soft gym or tables) may be quoted on seperately.

| Institution:    |  |
|-----------------|--|
| Contact Person: |  |
| Telephone Nr.:  |  |
| E-mail:         |  |
| Cell Nr.:       |  |
| Street Address: |  |
| City:           |  |
| Oity.           |  |
| Postal Code:    |  |
|