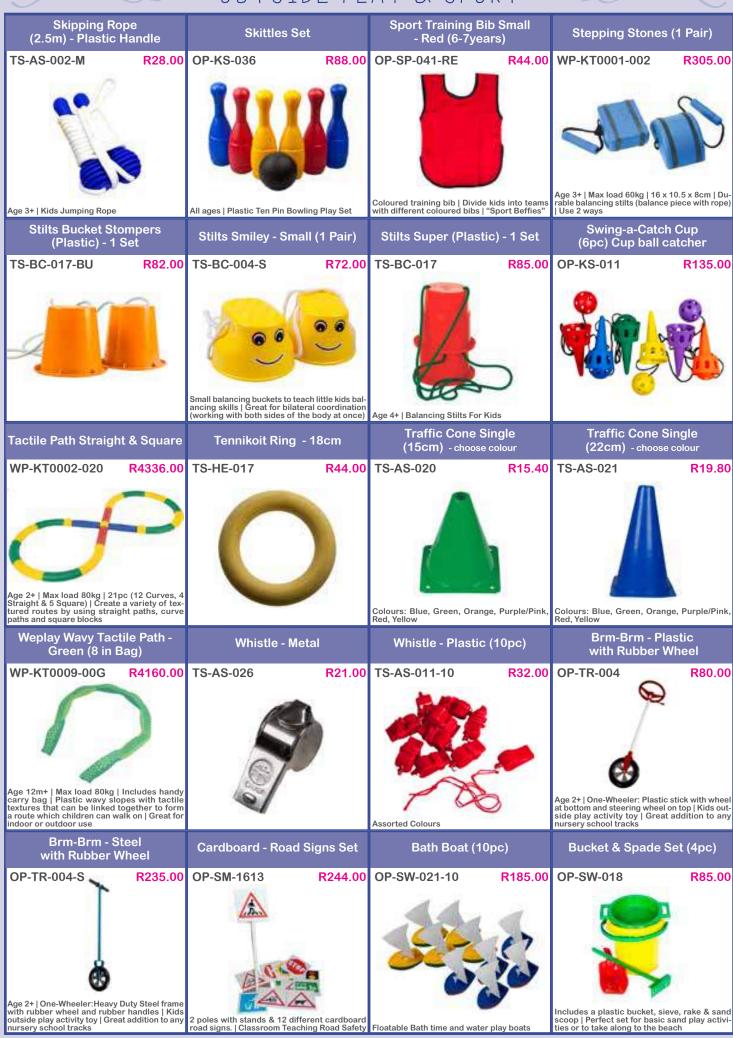

|























| Weplay Maze Balance Board                                                                                                     | Weplay Rocking Bowl - Green