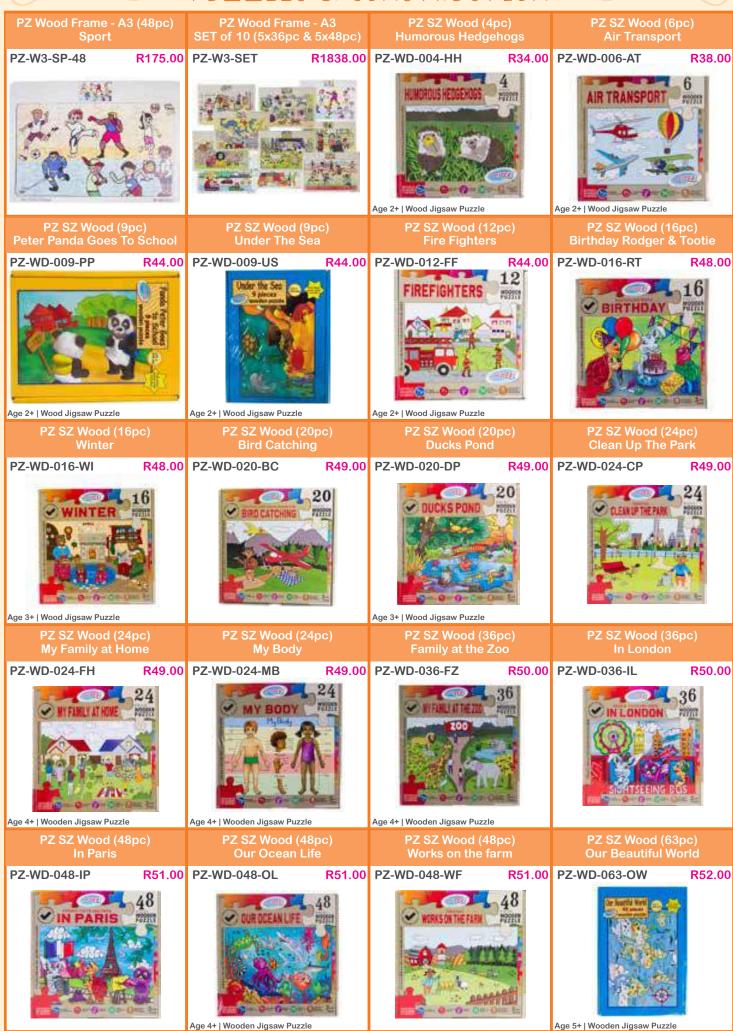

Age 18m+ | Wooden puzzle pieces in wooden frame | Printed image on back board frame | Printed image on back board frame | Printed image on back board

Age 18m+ | Wooden puzzle pieces in wooden frame | Printed image on back board