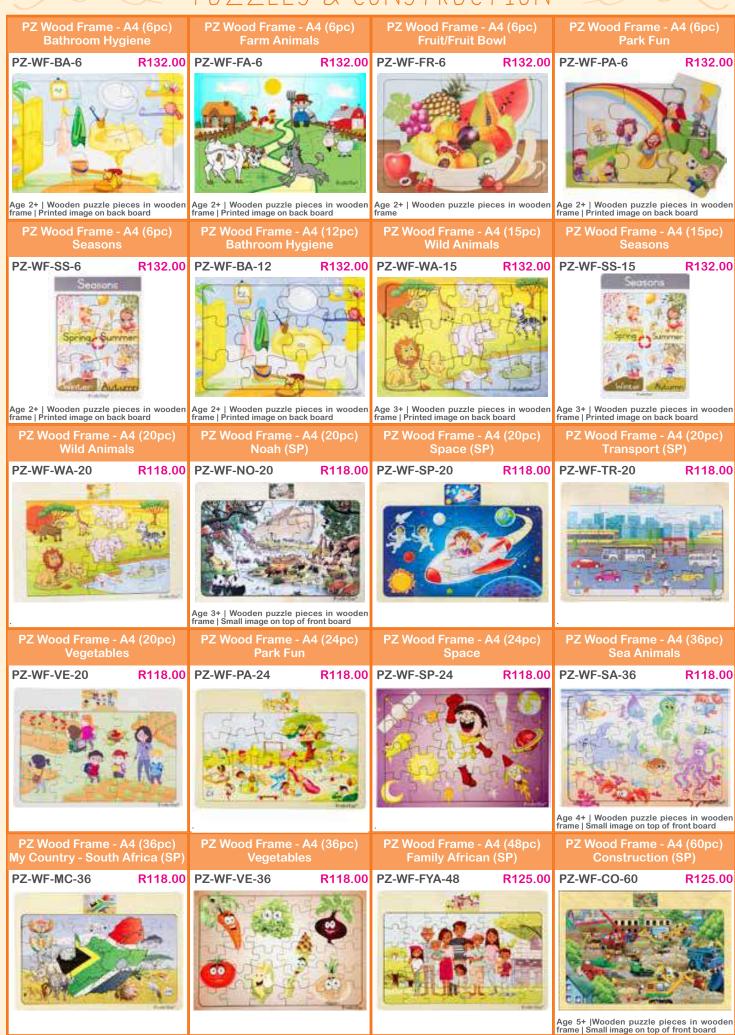

#### **Construction Set in a Box** PZ Cardboard Fairy Tales PZ Cardboard Fairy Tales **Cardboard Shaped Puzzle** (2x24pc) Jungle + Pinocchio (2x24pc) Cinderella /Snow White (48pc) MD-5151 R365.00 PZ-CB-021-FT R95.00 PZ-CB-021-PF R95.00 PZ-JK-001 R43.00 Age 4+ | Promotes Counting, Sorting and Fine motor skills | Encourage Problem Solving and Age 3+ | Choose between themes: Buffalo, Elephant, Leopard, Lion Constructive Play Animal Puzzle 4in1 - Wild nr3 (4 6 8 10pc) - cardboard (6 9 12 15pc) - cardboard (10 15 20 25pc) - cardboard PZ-JK-019 PZ-PG-0701 PZ-PG-0703 PZ-PG-0704 R43.00 R88.00 R88.00 R88.00 Age 3+ | Choose between themes: Aeroplane, Boat, Car, Train PZ Cardboard - Outside Inside Plastic Peg Puzzle House Clown Fruit PZ-SM-9614 R57.00 PZ-PP-001 R68.00 PZ-PP-002 R68.00 PZ-PP-003 R68.00 Age 2+ | Plastic puzzle with moulded pegs for little hands to grab pieces and fit into base little hands to grab pieces and fit into base Age 2+ | Plastic puzzle with moulded pegs for little hands to grab pieces and fit into base Age 4+ | 2in1 Themed Puzzles Plastic Peg Puzzles - Fishy **Knob Puzzle A4** Plastic Peg Puzzle Shapes **PZ-PP-004** R68.00 PZ-PP-005 R68.00 PZ-PP-006-GM R84.00 PZ-WP-003-FR R125.00 Age 2+ | Plastic puzzle with moulded pegs for Includes 5 coloured fish consisting of different board Age 3+ | 1 - 4 players | Plastic Puzzle Game | Includes 5 coloured fish consisting of different shaped pieces | Detailed instructions included zle in wooden frame Age 2+ | Plastic puzzle with moulded pegs for little hands to grab pieces and fit into base Knob Puzzle A4 - Small Knob Puzzle A4 **Knob Puzzle A4 Knob Puzzle A4** Wild Animals (wood) Shapes (wood) Space (wood) PZ-WP-003-WA R125.00 PZ-WP-003-SH R125.00 PZ-WP-003-SP R125.00 PZ-WP-003-SC R125.00

Age 18m+ | High quality wooden peg/knob puzzle in wooden frame

Age 18m+ | High quality wooden peg/knob puzzle in wooden frame

Age 18m+ | High quality wooden peg/knob puzzle in wooden frame

. Age 18m+ | High quality wooden peg/knob puzzle in wooden frame

Age 18m+ | Wooden puzzle pieces in wooden frame | Printed image on back board frame | Printed image on back board frame | Printed image on back board

Age 18m+ | Wooden puzzle pieces in wooden frame | Printed image on back board