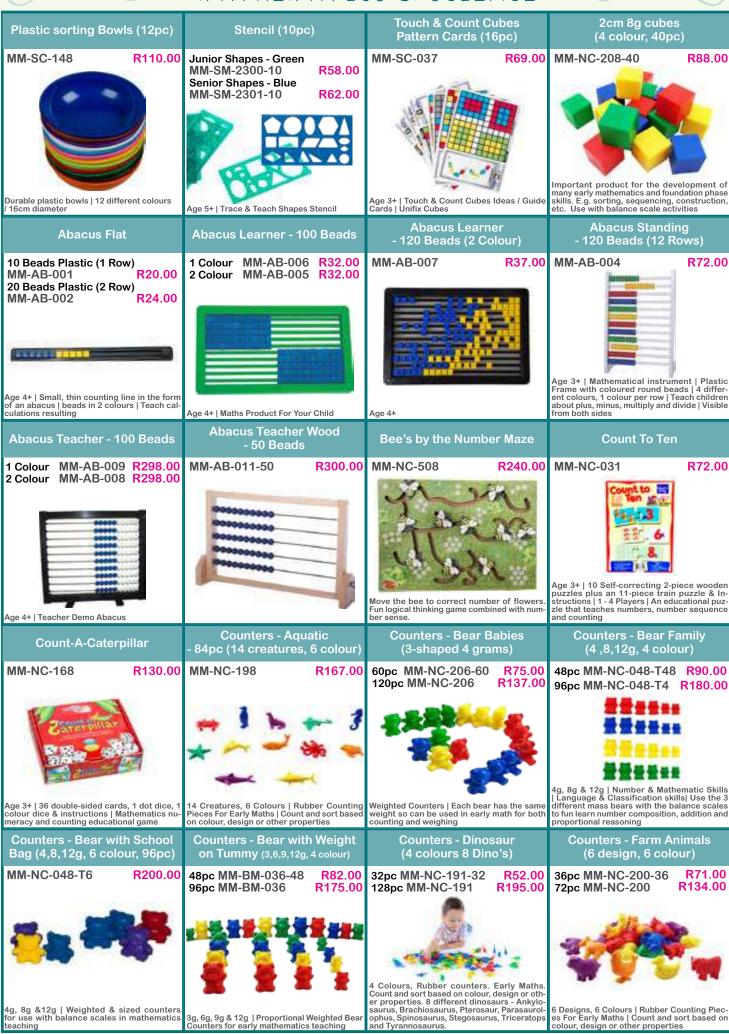

| 420 x 170mm                                                                          | 420 x 78mm                                                      | 420 x 78mm                                                  |



### MATHEMATICS & SCIENCE





## 100





































|                                                                                           |                                        | 102266                                                                                       |                                         | JNJIKUC                                                                        | 1 1011                                   |                                                                               |                                                    |
|-------------------------------------------------------------------------------------------|----------------------------------------|----------------------------------------------------------------------------------------------|----------