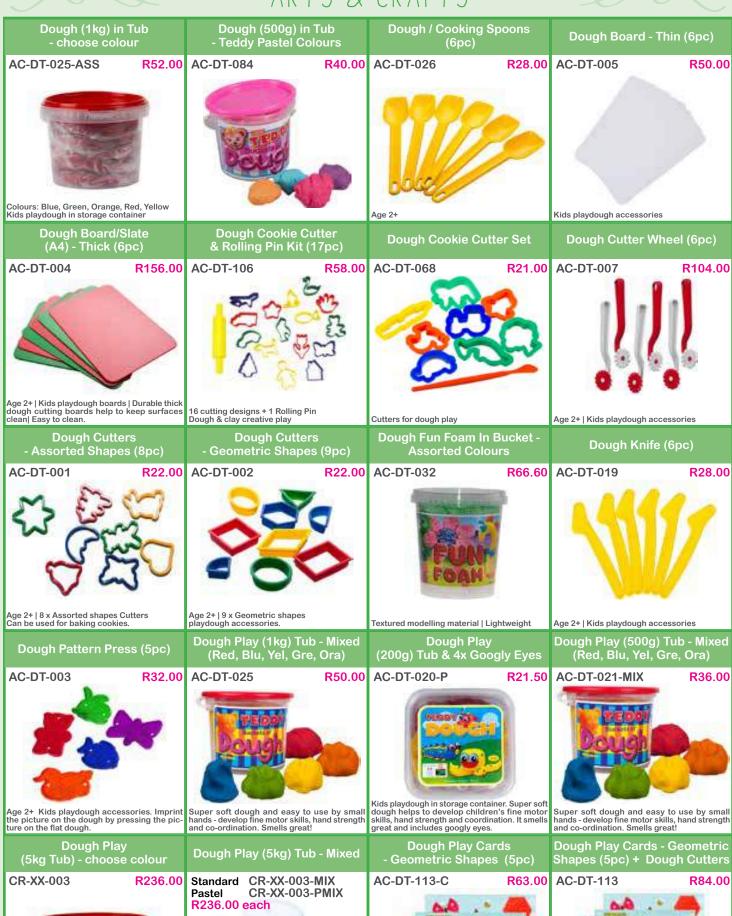

Pastel colours playdough: Peach, Blue, Pink & Purple in small containers

Single Child Dough Play Set | Includes: dough board, cutter wheel, knife, roller, syringe, 8 assorted dough cutters & 250g dough

Includes: 5 sets of Play Dough Cards Dough, Cutters & Rolling Pin

Colours: Blue, Green, Orange, Red, Yellow Bulk kids playdough in storage container

Super soft dough and easy to use by small hands - develop fine motor skills, hand strength and co-ordination. Smells great!

Use with AC-DT-002 Dough Cutters Geometric Shapes (9pc)

R84.00 Includes 5pc Dough Play Cards & 9pc Dough Cutters

\*Pricing and product availability subject to change

06

08

Age 0m+ | Baby Rattling Toy