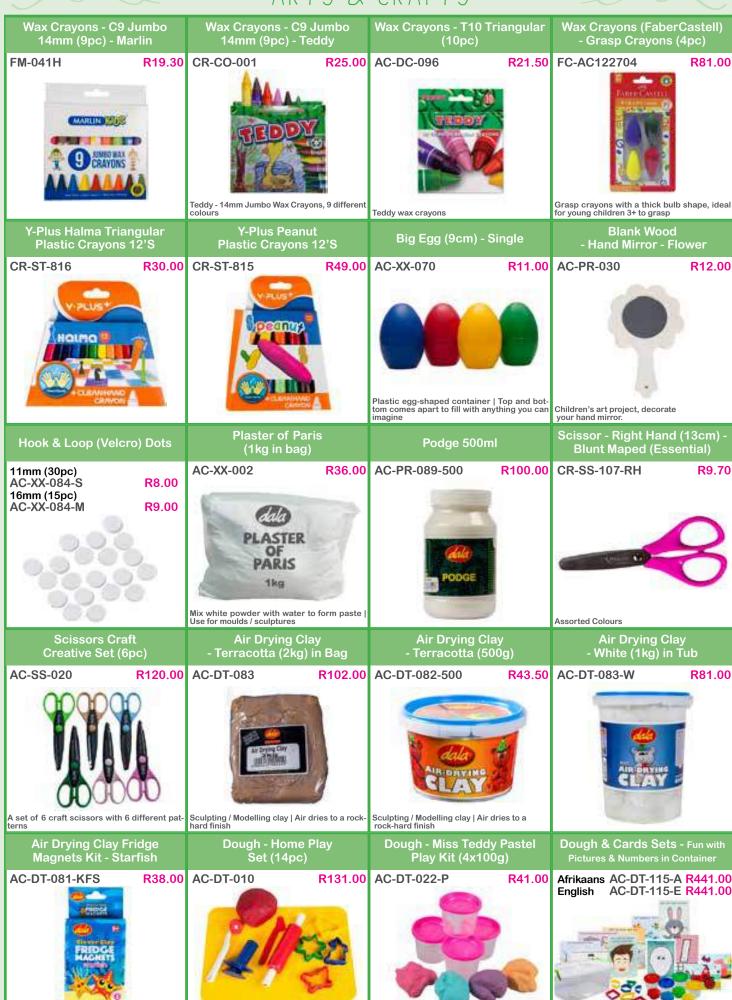

### **FRANCHISE**

**Located Countrywide** 

Locate a franchise in your area for personal service.

Make your own Starfish Magnets | This Kit Contains: 2x Clever Clay Colours, 6x Googley Eyes, 1x Glue Pen, 3x Magnets.

Pastel colours playdough: Peach, Blue, Pink & Purple in small containers

Single Child Dough Play Set | Includes: dough board, cutter wheel, knife, roller, syringe, 8 assorted dough cutters & 250g dough

Includes: 5 sets of Play Dough Cards Dough, Cutters & Rolling Pin

Colours: Blue, Green, Orange, Red, Yellow Bulk kids playdough in storage container

Super soft dough and easy to use by small hands - develop fine motor skills, hand strength and co-ordination. Smells great!

Use with AC-DT-002 Dough Cutters Geometric Shapes (9pc)

R84.00 Includes 5pc Dough Play Cards & 9pc Dough Cutters

\*Pricing and product availability subject to change

06

08

Age 0m+ | Baby Rattling Toy