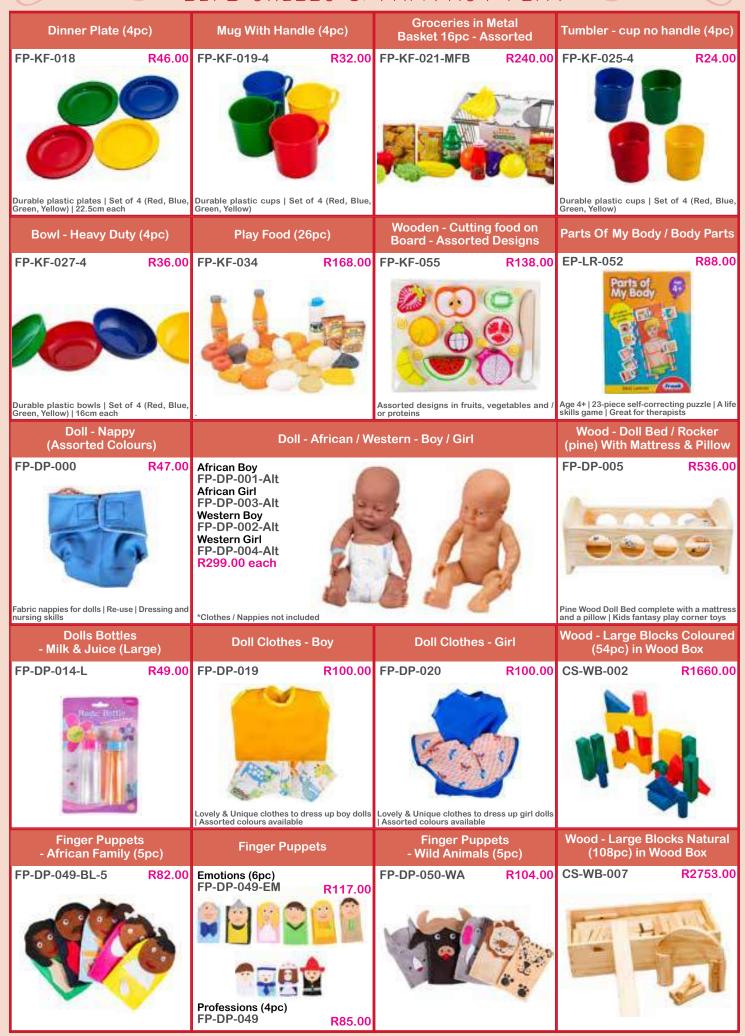

Verjaarsdagkaarte - A4 (13pc) - Kies 'n Tema

R60.00

Temas: Bok, Eend, Haas, Hoender, Koei, Pou, Skaap, Vark

Durable plastic plate | Colours: Blue, Red, Green, Blue Green, Blue

|                                                                                                                                                                                    | CLASSKUUWI                                                                                         | A I L/ICITINO                                                                                                                                         | 2000                                                                                                                                                                                           |
|------------------------------------------------------------------------------------------------------------------------------------------------------------------------------------|----------------------------------------------------------------------------------------------------|-------------------------------------------------------------------------------------------------------------------------------------------------------|------------------------------------------------------------------------------------------------------------------------------------------------------------------------------------------------|
| Cutlery Knife Single - choose colour                                                                                                                                               | Cutlery Spoon Single - choose colour                                                               | Dinner Plate (22.5cm) - Single - choose colour                                                                                                        | Mug With Handle<br>- choose colour                                                                                                                                                             |
| FP-KF-011-K R3.30                                                                                                                                                                  | FP-KF-011-S R3.50                                                                                  | FP-KF-018-ASS R12.00                                                                                                                                  | FP-KF-019 R9.00                                                                                                                                                                                |
| Durable plastic kiddies cutlery   Colours: Blue,<br>Green, Red, Yellow                                                                                                             | Durable plastic kiddies cutlery   Colours: Blue,<br>Green, Red, Yellow                             | Durable plastic plate   Colours: Blue, Green,<br>Red, Yellow                                                                                          | Durable plastic cup   Colours: Blue, Green,<br>Red, Yellow                                                                                                                                     |
| Tumbler (cup no handle) - choose colour                                                                                                                                            | Bowl (16cm) Heavy Duty<br>- choose colour                                                          | Create a Dotty Design (9 Dots)<br>Classroom Set - wood                                                                                                | Create a Dotty Design (25<br>Dots) Classroom Set - wood                                                                                                                                        |
| FP-KF-025 R7.00                                                                                                                                                                    | FP-KF-027 R10.00                                                                                   | EP-LR-040-9SET R535.00                                                                                                                                | EP-LR-040-25SET R610.00                                                                                                                                                                        |
| Durable plastic cup. Colours: Blue, Red,<br>Green, Yellow                                                                                                                          | Durable plastic bowl   Colours: Blue, Green,<br>Red, Yellow                                        | 16 x Wooden Picture Pattern Cards, 8 x Wooden empty dot cards, 8 x whiteboard markers in Container                                                    | 17 x Wooden Picture Pattern Cards, 8 x Wooden en empty dot cards, 8 x whiteboard markers in Container                                                                                          |
| Dough School Kit<br>in Container (6 kids)                                                                                                                                          | Kitchen Set                                                                                        | Arts & Craft Kit -<br>Classroom Collage Kit in Bin                                                                                                    | Construction Kit Gr R                                                                                                                                                                          |
| Classroom dough play kit for 6 kids                                                                                                                                                | Age 3+   An all inclusive set to use in your pretend play kitchen or in nursery school class-rooms | Comprehensive kit to start creative projects, collages and artwork   Ideal for classrooms or home use   *contents may vary according to availability* |                                                                                                                                                                                                |
| Educational play Kit Gr R                                                                                                                                                          | Fantasy Play Kit - Animals<br>(8pc) 6-7 years (LARGE)                                              | Fantasy Play Kit - Careers (8pc & Accessories) 6-7 years (LARGE)                                                                                      | Fantasy Play Kit - Fantasy /<br>Fairy Tales (8pc) 6-7 years (LARGE)                                                                                                                            |
| KIT-EP-R R6042.00  Age 5+   Grade R Teaching Aids   Educational Products for the Grade R teacher and classroom   Aligned to ELDA's   *contents may vary according to availability* |                                                                                                    | Age/Size: 6-7 years   A set of career/occupations/jobs costumes for kids to dress-up and play with                                                    | KIT-FC-FA R2028.00                                                                                                                                                                             |
| Literacy / Language Kit<br>Gr1-3 - Foundation Phase                                                                                                                                | Literacy / Language Kit Gr R                                                                       | Literacy / Language<br>- Writing Kit Gr R & 1                                                                                                         | Life Skills Kit - Gr 1,2 & 3                                                                                                                                                                   |
| Age 6+   Grade 1-3 Teaching Aids   Language and literacy products for the Grade R teacher, classroom and kids   *contents may vary according to availability*                      | ENG KIT-LA-R R2650.00                                                                              | KIT-LA-WR1 R6265.00                                                                                                                                   | Age 6+   A comprehensive kit of high quality products, toys and teaching aids to assist in the Life Skills Curriculum in schools   Grade 1 - 3 kids will benefit most from this all-in-one set |