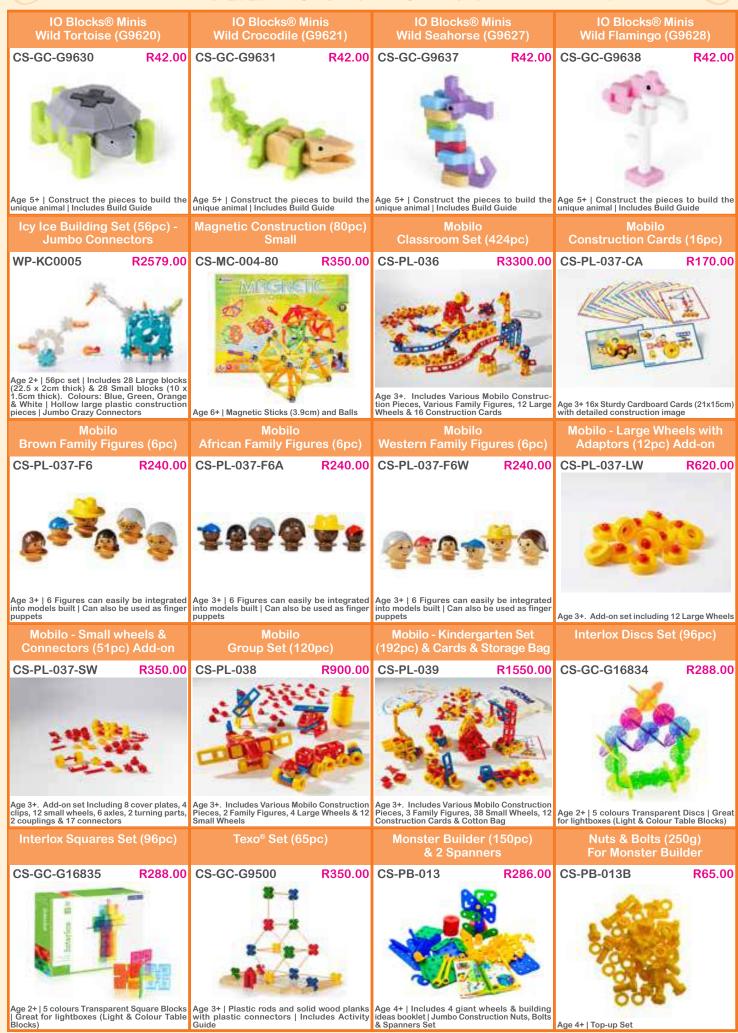

## 100

|                                                                                           |                                        | 102266                                                                                       |                                         | JNJIKUC                                                                        | 1 1011                                   |                                                                               |                                                    |
|-------------------------------------------------------------------------------------------|----------------------------------------|----------------------------------------------------------------------------------------------|-----------------------------------------|--------------------------------------------------------------------------------|------------------------------------------|-------------------------------------------------------------------------------|----------------------------------------------------|
| Blocks Basic (1kg<br>Girls Colou                                                          | ~600pc)<br>irs                         | Blocks Basic (1kg<br>Military Cold                                                           | y~600pc)<br>ours                        | Blocks Ba<br>Single Child P                                                    |                                          | Blocks Basic<br>Large (Prima                                                  |                                                    |
| CS-PB-001-GI                                                                              | R210.00                                | CS-PB-001-MI                                                                                 | R210.00                                 | CS-PB-001-SP                                                                   | R158.00                                  | CS-PB-004                                                                     | R70.00                                             |
|                                                                                           | •                                      |                                                                                              | -                                       |                                                                                |                                          |                                                                               |                                                    |
| Age 3+   Small building blocks<br>Lego blocks   Colours may in<br>ple, Light Blue & White | s   Fits on normal<br>clude Pink, Pur- | Age 3+   Small building blocks<br>Lego blocks   Colours may inc<br>Green, Grey & Light Brown | s   Fits on normal<br>lude Black, Olive | Age 3+   200g Blocks, 1 Smal<br>men, 1 Chassis & Container                     | ll Baseplate, 1 Toy<br>  Kids block play | Age 3+   25.5cm x 25.5c<br>blocks   Fits on normal                            | cm   For small building<br>Lego blocks             |
| Blocks Basic - Ba<br>Large - Girls Co                                                     |                                        | Blocks Basic - Ba<br>Small (Assor                                                            |                                         | Blocks Basic - B<br>Small - Girls C                                            |                                          | Basic E<br>Swiss Roof B                                                       |                                                    |
| CS-PB-004-GI                                                                              | R70.00                                 | CS-PB-005                                                                                    | R15.00                                  | CS-PB-005-GI                                                                   | R15.00                                   | CS-PB-006-RB                                                                  | R52.00                                             |
|                                                                                           |                                        |                                                                                              |                                         |                                                                                |                                          |                                                                               |                                                    |
|                                                                                           |                                        | Age 3+   11 x 11cm   For smal<br>  Fits on normal Lego blocks                                |                                         |                                                                                |                                          |                                                                               |                                                    |
| Basic Bloc<br>Apple Tre                                                                   |                                        | Basic Bloc<br>Christmas T                                                                    |                                         | Blocks Basic (1kg<br>Boys Colo                                                 | g ~600pc)<br>urs                         | Blocks Basic (                                                                | (1kg ~600pc)                                       |
| FP-TREE-AP                                                                                | R8.00                                  | FP-TREE-CH                                                                                   | R8.00                                   | CS-PB-001-BO                                                                   | R210.00                                  | CS-PB-001                                                                     | R210.00                                            |
| Age 3+   Tree (~8cm) for small                                                            | Il building blocks                     | Age 3+   Tree (~8cm) for smal                                                                | ll building blocks                      | Age 3+   Small building block<br>Lego blocks   Colours may in<br>White & Black | ss   Fits on normal<br>nclude Red, Blue, | Age 3+   Small building<br>Lego blocks   Colours m<br>green, blue & white     | olocks   Fits on normal<br>ay include red, yellow, |
| Blocks Bas<br>Car Chassis With                                                            |                                        | Blocks Bas<br>Car Chassis T                                                                  |                                         | Blocks Lar<br>Jumbo Cha                                                        |                                          | Blocks<br>Baseplat                                                            |                                                    |
| CS-PB-038                                                                                 | R13.00                                 | CS-PB-038-TR                                                                                 | R15.00                                  |                                                                                | R14.00                                   | CS-PB-010                                                                     | R74.00                                             |
|                                                                                           |                                        |                                                                                              |                                         | S D D D D                                                                      | ar a                                     |                                                                               | 7                                                  |
| Age 3+   For small building<br>normal Lego blocks                                         | blocks   Fits on                       | Age 3+   For small building<br>normal Lego blocks                                            | blocks   Fits on                        | Age 18m+   For large buildir<br>Lego Duplo blocks                              | ng blocks   Fits on                      | Age 18m+   For large bi<br>Lego Duplo blocks                                  | uilding blocks   Fits on                           |
| Blocks Large (1kg                                                                         | ~100pc)                                | Big Block Bu                                                                                 | ilder                                   | Blocks Large - S<br>Animal blocks                                              |                                          | Blocks<br>Roofs                                                               |                                                    |
| CS-PB-009                                                                                 | R197.00                                | CS-PB-014                                                                                    | R234.00                                 | CS-PL-118                                                                      | R187.00                                  | CS-PB-022                                                                     | R260.00                                            |
|                                                                                           |                                        |                                                                                              |                                         |                                                                                | and the second                           | And Almah Fall                                                                |                                                    |
| Age 18m+   Large building bloo<br>Duplo blocks                                            | cks   Fits on Lego                     | Age 12m+   Baby Building Blo                                                                 | ocks                                    | Duplo building blocks sized for creative building                              | shapes & animals                         | Age 18m+   For large bu<br>Lego Duplo blocks   Add<br>ing inspiration and fun | unaing blocks   Fits on<br>-on set for more build- |

#### **Construction Set in a Box** PZ Cardboard Fairy Tales PZ Cardboard Fairy Tales **Cardboard Shaped Puzzle** (2x24pc) Jungle + Pinocchio (2x24pc) Cinderella /Snow White (48pc) MD-5151 R365.00 PZ-CB-021-FT R95.00 PZ-CB-021-PF R95.00 PZ-JK-001 R43.00 Age 4+ | Promotes Counting, Sorting and Fine motor skills | Encourage Problem Solving and Age 3+ | Choose between themes: Buffalo, Elephant, Leopard, Lion Constructive Play Animal Puzzle 4in1 - Wild nr3 (4 6 8 10pc) - cardboard (6 9 12 15pc) - cardboard (10 15 20 25pc) - cardboard PZ-JK-019 PZ-PG-0701 PZ-PG-0703 PZ-PG-0704 R43.00 R88.00 R88.00 R88.00 Age 3+ | Choose between themes: Aeroplane, Boat, Car, Train PZ Cardboard - Outside Inside Plastic Peg Puzzle House Clown Fruit PZ-SM-9614 R57.00 PZ-PP-001 R68.00 PZ-PP-002 R68.00 PZ-PP-003 R68.00 Age 2+ | Plastic puzzle with moulded pegs for little hands to grab pieces and fit into base little hands to grab pieces and fit into base Age 2+ | Plastic puzzle with moulded pegs for little hands to grab pieces and fit into base Age 4+ | 2in1 Themed Puzzles Plastic Peg Puzzles - Fishy **Knob Puzzle A4** Plastic Peg Puzzle Shapes **PZ-PP-004** R68.00 PZ-PP-005 R68.00 PZ-PP-006-GM R84.00 PZ-WP-003-FR R125.00 Age 2+ | Plastic puzzle with moulded pegs for Includes 5 coloured fish consisting of different board Age 3+ | 1 - 4 players | Plastic Puzzle Game | Includes 5 coloured fish consisting of different shaped pieces | Detailed instructions included zle in wooden frame Age 2+ | Plastic puzzle with moulded pegs for little hands to grab pieces and fit into base Knob Puzzle A4 - Small Knob Puzzle A4 **Knob Puzzle A4 Knob Puzzle A4** Wild Animals (wood) Shapes (wood) Space (wood) PZ-WP-003-WA R125.00 PZ-WP-003-SH R125.00 PZ-WP-003-SP R125.00 PZ-WP-003-SC R125.00