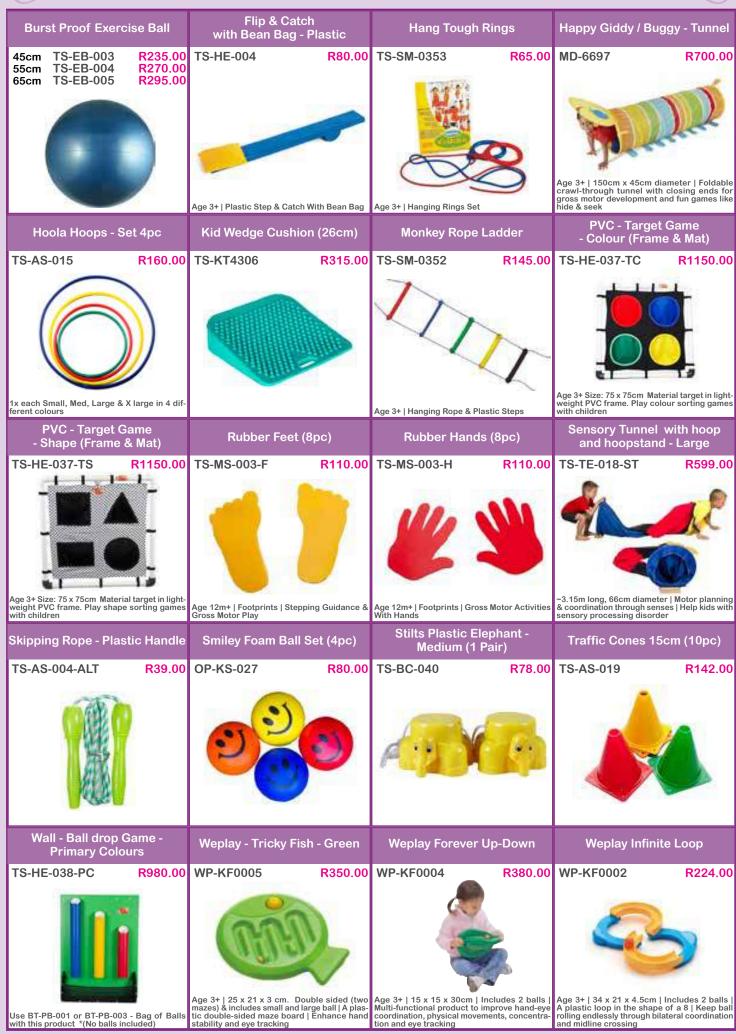

|























| Weplay Maze Balance Board                                                                                                     | Weplay Rocking Bowl - Green