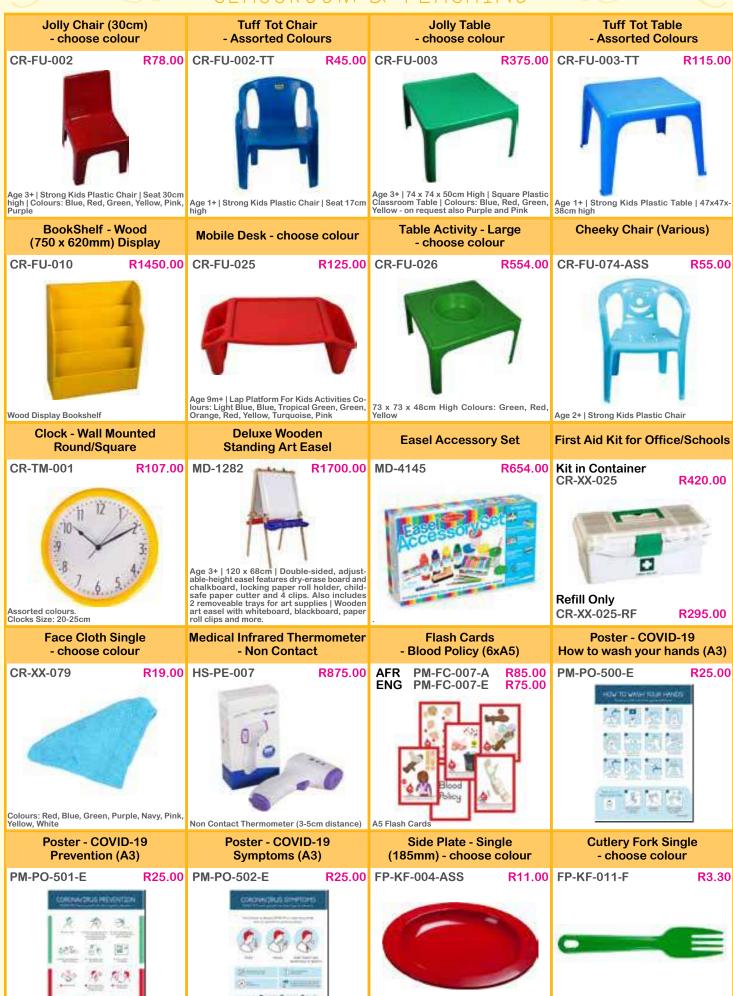

Jolly Chair (35cm) - choose colour

CR-FU-001 R125 00

Age 5+ | Sturdy Kids Chair | Seat 35cm high | Colours: Blue, Red, Green, Yellow

Available in different colours. For Grade R graduation ceremonies. School branding options available. Themes: Goat, Duck, Rabbit, Chicken, Cow, Peacock, Sheep, Pig

Verjaarsdagkaarte - A4 (13pc) - Kies 'n Tema

R60.00

Temas: Bok, Eend, Haas, Hoender, Koei, Pou, Skaap, Vark

Durable plastic plate | Colours: Blue, Red, Green, Blue Green, Blue

|                                                                                                                                                                                    | CLASSKUUWI                                                                                         | A I L/ICITINO                                                                                                                                         | 2000                                                                                                                                                                                           |
|------------------------------------------------------------------------------------------------------------------------------------------------------------------------------------|----------------------------------------------------------------------------------------------------|-------------------------------------------------------------------------------------------------------------------------------------------------------|------------------------------------------------------------------------------------------------------------------------------------------------------------------------------------------------|
| Cutlery Knife Single - choose colour                                                                                                                                               | Cutlery Spoon Single - choose colour                                                               | Dinner Plate (22.5cm) - Single - choose colour                                                                                                        | Mug With Handle<br>- choose colour                                                                                                                                                             |
| FP-KF-011-K R3.30                                                                                                                                                                  | FP-KF-011-S R3.50                                                                                  | FP-KF-018-ASS R12.00                                                                                                                                  | FP-KF-019 R9.00                                                                                                                                                                                |
| Durable plastic kiddies cutlery   Colours: Blue,<br>Green, Red, Yellow                                                                                                             | Durable plastic kiddies cutlery   Colours: Blue,<br>Green, Red, Yellow                             | Durable plastic plate   Colours: Blue, Green,<br>Red, Yellow                                                                                          | Durable plastic cup   Colours: Blue, Green,<br>Red, Yellow                                                                                                                                     |
| Tumbler (cup no handle) - choose colour                                                                                                                                            | Bowl (16cm) Heavy Duty<br>- choose colour                                                          | Create a Dotty Design (9 Dots)<br>Classroom Set - wood                                                                                                | Create a Dotty Design (25<br>Dots) Classroom Set - wood                                                                                                                                        |
| FP-KF-025 R7.00                                                                                                                                                                    | FP-KF-027 R10.00                                                                                   | EP-LR-040-9SET R535.00                                                                                                                                | EP-LR-040-25SET R610.00                                                                                                                                                                        |
| Durable plastic cup. Colours: Blue, Red,<br>Green, Yellow                                                                                                                          | Durable plastic bowl   Colours: Blue, Green,<br>Red, Yellow                                        | 16 x Wooden Picture Pattern Cards, 8 x Wooden empty dot cards, 8 x whiteboard markers in Container                                                    | 17 x Wooden Picture Pattern Cards, 8 x Wooden en empty dot cards, 8 x whiteboard markers in Container                                                                                          |
| Dough School Kit<br>in Container (6 kids)                                                                                                                                          | Kitchen Set                                                                                        | Arts & Craft Kit -<br>Classroom Collage Kit in Bin                                                                                                    | Construction Kit Gr R                                                                                                                                                                          |
| Classroom dough play kit for 6 kids                                                                                                                                                | Age 3+   An all inclusive set to use in your pretend play kitchen or in nursery school class-rooms | Comprehensive kit to start creative projects, collages and artwork   Ideal for classrooms or home use   *contents may vary according to availability* |                                                                                                                                                                                                |
| Educational play Kit Gr R                                                                                                                                                          | Fantasy Play Kit - Animals<br>(8pc) 6-7 years (LARGE)                                              | Fantasy Play Kit - Careers (8pc & Accessories) 6-7 years (LARGE)                                                                                      | Fantasy Play Kit - Fantasy /<br>Fairy Tales (8pc) 6-7 years (LARGE)                                                                                                                            |
| KIT-EP-R R6042.00  Age 5+   Grade R Teaching Aids   Educational Products for the Grade R teacher and classroom   Aligned to ELDA's   *contents may vary according to availability* |                                                                                                    | Age/Size: 6-7 years   A set of career/occupations/jobs costumes for kids to dress-up and play with                                                    | KIT-FC-FA R2028.00                                                                                                                                                                             |
| Literacy / Language Kit<br>Gr1-3 - Foundation Phase                                                                                                                                | Literacy / Language Kit Gr R                                                                       | Literacy / Language<br>- Writing Kit Gr R & 1                                                                                                         | Life Skills Kit - Gr 1,2 & 3                                                                                                                                                                   |
| Age 6+   Grade 1-3 Teaching Aids   Language and literacy products for the Grade R teacher, classroom and kids   *contents may vary according to availability*                      | ENG KIT-LA-R R2650.00                                                                              | KIT-LA-WR1 R6265.00                                                                                                                                   | Age 6+   A comprehensive kit of high quality products, toys and teaching aids to assist in the Life Skills Curriculum in schools   Grade 1 - 3 kids will benefit most from this all-in-one set |