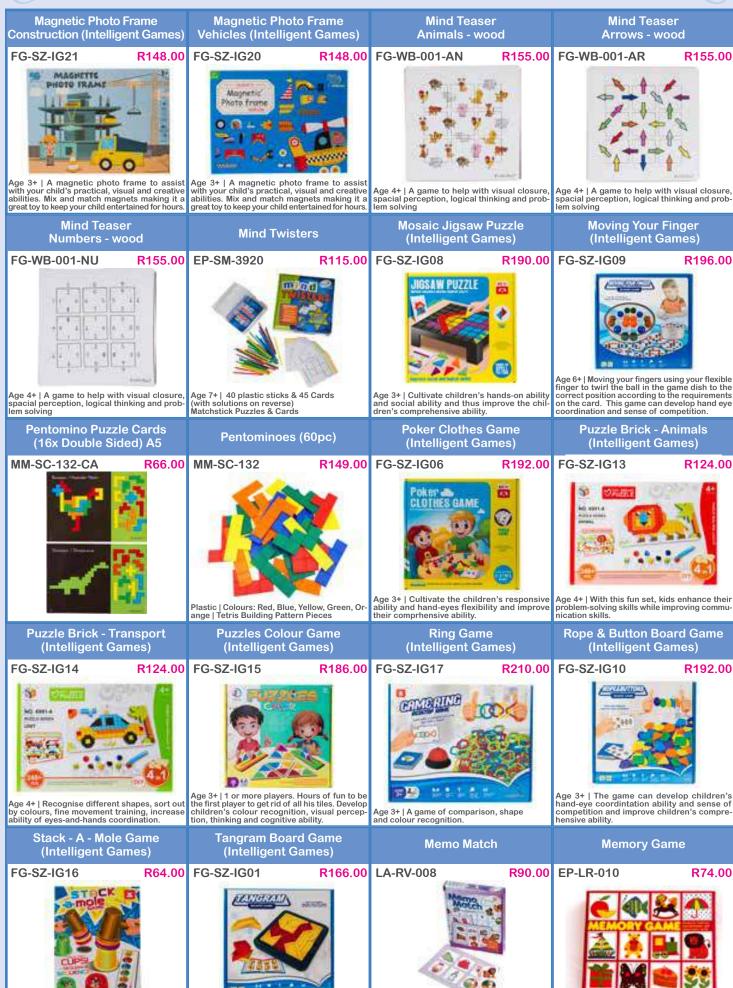

opylene - Removable tray - 30cm ruler slot - 2x Sliding lock Marlin Easy Stick - Reusable removable adhesive for 101 uses (non-toxic, solvent free) Colours: Blue, Red, Yellow **Scissors** Sharpener - 1 Hole Plastic Whiteboard Marker - Marlin Slate Plastic (A4) Child-Safe Set (2pc) with Container (FaberCastell) Smart-Marker (4pc) R12.00 CR-SM-4081 MD-4224 R80.00 FC-A125FLV-1 R32.00 FM-SM198 R42.00 Age 3+ | Two pairs of craft scissors that safely cut paper in either straight or zigzag lines | For left or right hand | Won't cut clothing or hair

Age 2+ | Chalk Writing Board (Blue) | Chalk not included

Plastic sharpener with clear waste box in assorted fluorescent colours









31 www.satoytrade.co.za

Age 3+ | Develop the child's hands-on ability and enhance their comprehensive ability.



www.satoytrade.co.za 32 \*Pricing and product availability subject to change

Age 6+ | Cultivate children's thinking ability Age 3+ | 8 Double-sided playing boards (picand cognitive ability, and improve children's tures & letters), 2 sets of 30 picture cards & Insertal ability.

Age 3+ Learn sequencing, matching and colours.

Age 3+ | 56 Cards | Kids concentration & focus game | Improve visual memory

## LANGUAGE & LITERACY



## LANGUAGE & LITERACY

### African Voice - Conversation Station (Eng,Afr,Zu,Xh)

#### African Voice - VIVA Vocab Language Cards (Eng,Afr,Zu,Xh)

### Alphabet Match Up

#### Alphabet Rubber Letters Lower Case / Upper Case

0/0

LA-RV-035

R290.00

R320.00 I A-RV-034



Enhance second language acquisition with Age 5+ | 26 self correcting 2-piece wooden Viva Vocab la