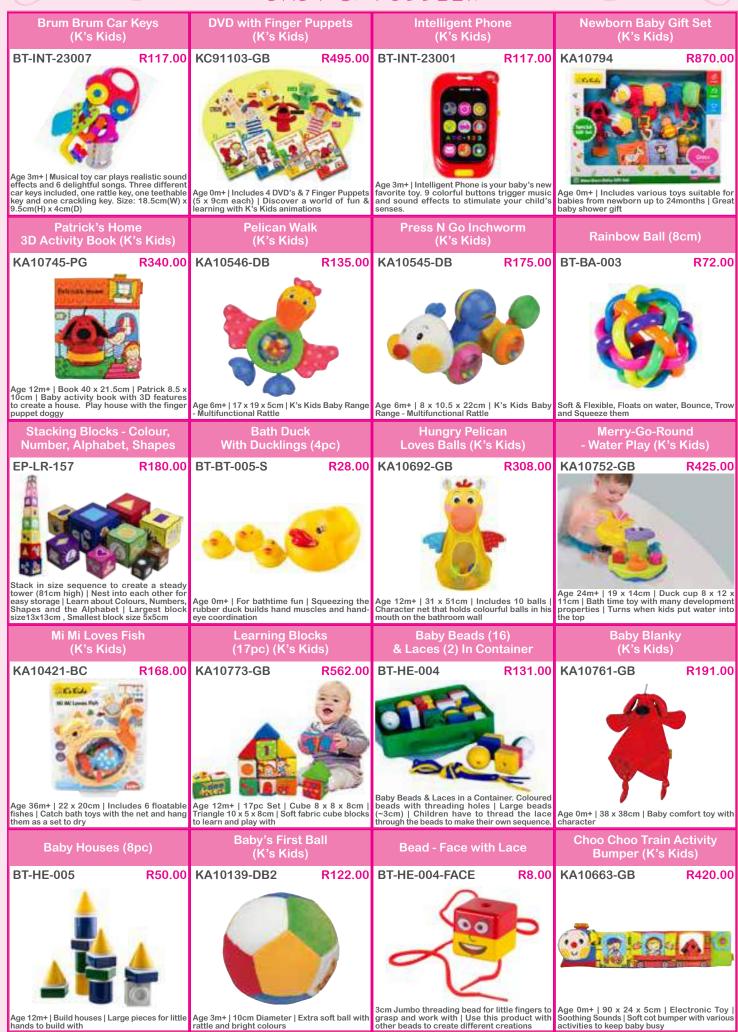

### **FRANCHISE**

**Located Countrywide** 

Locate a franchise in your area for personal service.

Make your own Starfish Magnets | This Kit Contains: 2x Clever Clay Colours, 6x Googley Eyes, 1x Glue Pen, 3x Magnets.

Pastel colours playdough: Peach, Blue, Pink & Purple in small containers

Single Child Dough Play Set | Includes: dough board, cutter wheel, knife, roller, syringe, 8 assorted dough cutters & 250g dough

Includes: 5 sets of Play Dough Cards Dough, Cutters & Rolling Pin

Colours: Blue, Green, Orange, Red, Yellow Bulk kids playdough in storage container

Super soft dough and easy to use by small hands - develop fine motor skills, hand strength and co-ordination. Smells great!

Use with AC-DT-002 Dough Cutters Geometric Shapes (9pc)

R84.00 Includes 5pc Dough Play Cards & 9pc Dough Cutters

\*Pricing and product availability subject to change

06

08

Age 0m+ | Baby Rattling Toy