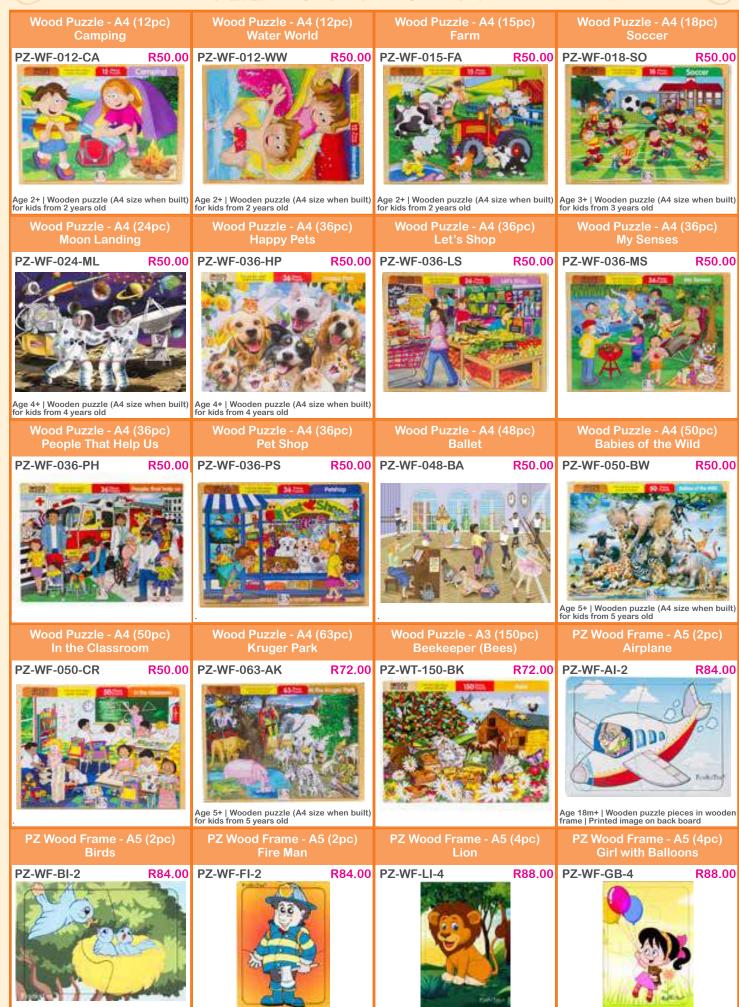

#### **Construction Set in a Box** PZ Cardboard Fairy Tales PZ Cardboard Fairy Tales **Cardboard Shaped Puzzle** (2x24pc) Jungle + Pinocchio (2x24pc) Cinderella /Snow White (48pc) MD-5151 R365.00 PZ-CB-021-FT R95.00 PZ-CB-021-PF R95.00 PZ-JK-001 R43.00 Age 4+ | Promotes Counting, Sorting and Fine motor skills | Encourage Problem Solving and Age 3+ | Choose between themes: Buffalo, Elephant, Leopard, Lion Constructive Play Animal Puzzle 4in1 - Wild nr3 (4 6 8 10pc) - cardboard (6 9 12 15pc) - cardboard (10 15 20 25pc) - cardboard PZ-JK-019 PZ-PG-0701 PZ-PG-0703 PZ-PG-0704 R43.00 R88.00 R88.00 R88.00 Age 3+ | Choose between themes: Aeroplane, Boat, Car, Train PZ Cardboard - Outside Inside Plastic Peg Puzzle House Clown Fruit PZ-SM-9614 R57.00 PZ-PP-001 R68.00 PZ-PP-002 R68.00 PZ-PP-003 R68.00 Age 2+ | Plastic puzzle with moulded pegs for little hands to grab pieces and fit into base little hands to grab pieces and fit into base Age 2+ | Plastic puzzle with moulded pegs for little hands to grab pieces and fit into base Age 4+ | 2in1 Themed Puzzles Plastic Peg Puzzles - Fishy **Knob Puzzle A4** Plastic Peg Puzzle Shapes **PZ-PP-004** R68.00 PZ-PP-005 R68.00 PZ-PP-006-GM R84.00 PZ-WP-003-FR R125.00 Age 2+ | Plastic puzzle with moulded pegs for Includes 5 coloured fish consisting of different board Age 3+ | 1 - 4 players | Plastic Puzzle Game | Includes 5 coloured fish consisting of different shaped pieces | Detailed instructions included zle in wooden frame Age 2+ | Plastic puzzle with moulded pegs for little hands to grab pieces and fit into base Knob Puzzle A4 - Small Knob Puzzle A4 **Knob Puzzle A4 Knob Puzzle A4** Wild Animals (wood) Shapes (wood) Space (wood) PZ-WP-003-WA R125.00 PZ-WP-003-SH R125.00 PZ-WP-003-SP R125.00 PZ-WP-003-SC R125.00

Age 18m+ | High quality wooden peg/knob puzzle in wooden frame

Age 18m+ | High quality wooden peg/knob puzzle in wooden frame

Age 18m+ | High quality wooden peg/knob puzzle in wooden frame

. Age 18m+ | High quality wooden peg/knob puzzle in wooden frame

Age 18m+ | Wooden puzzle pieces in wooden frame | Printed image on back board frame | Printed image on back board frame | Printed image on back board

Age 18m+ | Wooden puzzle pieces in wooden frame | Printed image on back board