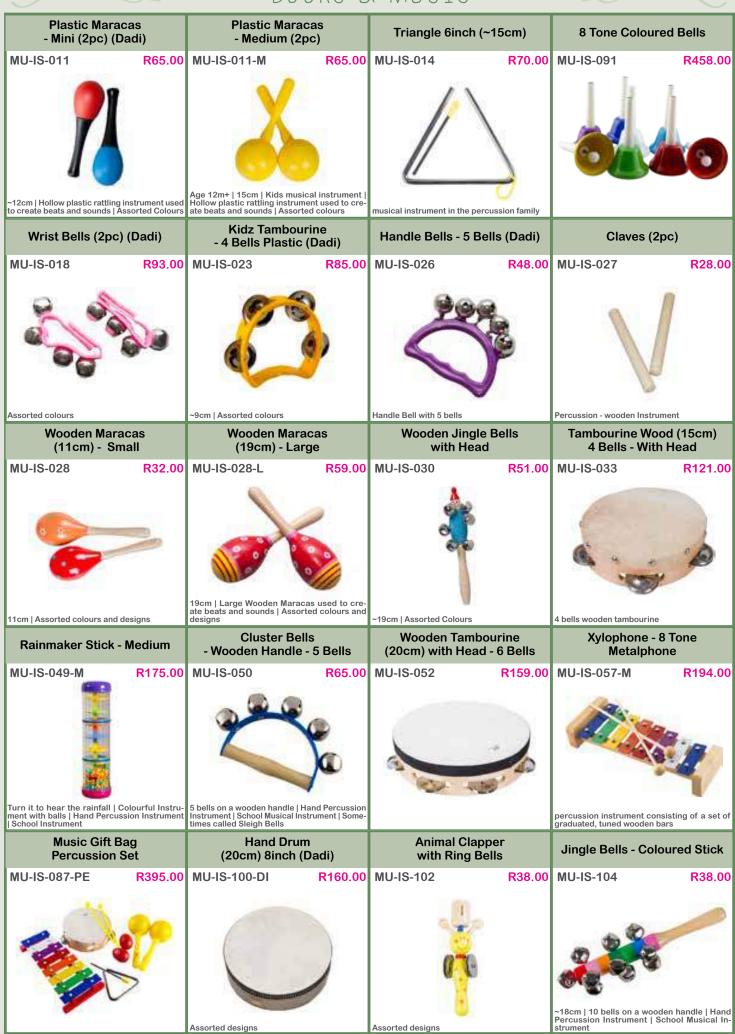

### BOOKS & MUSIC

### Musical Instruments Set -Shake the Beat (K's Kids)

MU-INT-23014

Age 12m+ | Shake the Beat and be funky! Learn about the cause and effect of movement and sound. Play this while listening to music and try to jam along, and exercise while you are at it!

#### **Hand Drum** (25cm) 10inch - with BTR

MU-IS-001

#### Wooden Tambourine (20cm) - No Head - 5 Bells

R114.00 MU-IS-002

Egg Shakers (2pc) (Dadi)

MU-IS-003-DA R48.00

-5cm | Assorted colours

#### Cluster Bells - 3 Bells

MU-IS-004 R48.00

3 bells on a plastic handle | Hand Percussion Instrument | School Musical Instrument

#### Wooden - Colour Castanet With Handle

R28.00

MU-IS-006-P

~17cm

16

**Finger Castanet** - Plastic (2pc)

MU-IS-010 R24.00

Create a clicking sound by pinching the two sides together | Colourful | Hand Percussion Instrument | School Instrument | ~5,5cm