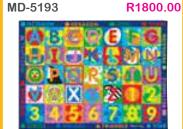

### **Jumbo Roadway Rug** (~140x200cm)

R1800.00

R695.00

MD-9402

**Jumbo ABC 123 Rug** 

(~140x200cm)

Learning the alphabet is fun with these Eva foam mats with detachable letters, Interlocking square puzzle blocks each 30x30cm 4 x Road Signs Included | Durable Rug Mate-foam mats with Skid-Proof Backing and Reinforced Border Binding