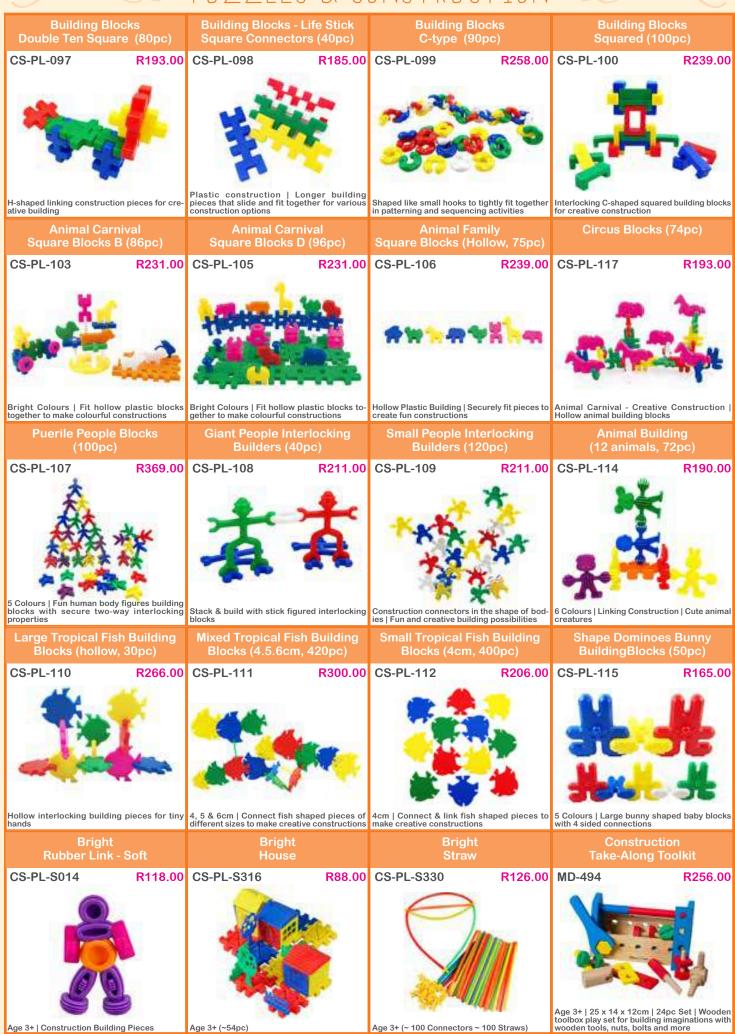

Verjaarsdagkaarte - A4 (13pc) - Kies 'n Tema

R60.00

Temas: Bok, Eend, Haas, Hoender, Koei, Pou, Skaap, Vark

Durable plastic plate | Colours: Blue, Red, Green, Blue Green, Blue

|                                                                                                                                                                                    | CLASSKUUWI                                                                                         | A I L/ICITINO                                                                                                                                         | 2000                                                                                                                                                                                           |
|------------------------------------------------------------------------------------------------------------------------------------------------------------------------------------|----------------------------------------------------------------------------------------------------|-------------------------------------------------------------------------------------------------------------------------------------------------------|------------------------------------------------------------------------------------------------------------------------------------------------------------------------------------------------|
| Cutlery Knife Single - choose colour                                                                                                                                               | Cutlery Spoon Single - choose colour                                                               | Dinner Plate (22.5cm) - Single - choose colour                                                                                                        | Mug With Handle<br>- choose colour                                                                                                                                                             |
| FP-KF-011-K R3.30                                                                                                                                                                  | FP-KF-011-S R3.50                                                                                  | FP-KF-018-ASS R12.00                                                                                                                                  | FP-KF-019 R9.00                                                                                                                                                                                |
| Durable plastic kiddies cutlery   Colours: Blue,<br>Green, Red, Yellow                                                                                                             | Durable plastic kiddies cutlery   Colours: Blue,<br>Green, Red, Yellow                             | Durable plastic plate   Colours: Blue, Green,<br>Red, Yellow                                                                                          | Durable plastic cup   Colours: Blue, Green,<br>Red, Yellow                                                                                                                                     |
| Tumbler (cup no handle) - choose colour                                                                                                                                            | Bowl (16cm) Heavy Duty<br>- choose colour                                                          | Create a Dotty Design (9 Dots)<br>Classroom Set - wood                                                                                                | Create a Dotty Design (25<br>Dots) Classroom Set - wood                                                                                                                                        |
| FP-KF-025 R7.00                                                                                                                                                                    | FP-KF-027 R10.00                                                                                   | EP-LR-040-9SET R535.00                                                                                                                                | EP-LR-040-25SET R610.00                                                                                                                                                                        |
| Durable plastic cup. Colours: Blue, Red,<br>Green, Yellow                                                                                                                          | Durable plastic bowl   Colours: Blue, Green,<br>Red, Yellow                                        | 16 x Wooden Picture Pattern Cards, 8 x Wooden empty dot cards, 8 x whiteboard markers in Container                                                    | 17 x Wooden Picture Pattern Cards, 8 x Wooden en empty dot cards, 8 x whiteboard markers in Container                                                                                          |
| Dough School Kit<br>in Container (6 kids)                                                                                                                                          | Kitchen Set                                                                                        | Arts & Craft Kit -<br>Classroom Collage Kit in Bin                                                                                                    | Construction Kit Gr R                                                                                                                                                                          |
| Classroom dough play kit for 6 kids                                                                                                                                                | Age 3+   An all inclusive set to use in your pretend play kitchen or in nursery school class-rooms | Comprehensive kit to start creative projects, collages and artwork   Ideal for classrooms or home use   *contents may vary according to availability* |                                                                                                                                                                                                |
| Educational play Kit Gr R                                                                                                                                                          | Fantasy Play Kit - Animals<br>(8pc) 6-7 years (LARGE)                                              | Fantasy Play Kit - Careers (8pc & Accessories) 6-7 years (LARGE)                                                                                      | Fantasy Play Kit - Fantasy /<br>Fairy Tales (8pc) 6-7 years (LARGE)                                                                                                                            |
| KIT-EP-R R6042.00  Age 5+   Grade R Teaching Aids   Educational Products for the Grade R teacher and classroom   Aligned to ELDA's   *contents may vary according to availability* |                                                                                                    | Age/Size: 6-7 years   A set of career/occupations/jobs costumes for kids to dress-up and play with                                                    | KIT-FC-FA R2028.00                                                                                                                                                                             |
| Literacy / Language Kit<br>Gr1-3 - Foundation Phase                                                                                                                                | Literacy / Language Kit Gr R                                                                       | Literacy / Language<br>- Writing Kit Gr R & 1                                                                                                         | Life Skills Kit - Gr 1,2 & 3                                                                                                                                                                   |
| Age 6+   Grade 1-3 Teaching Aids   Language and literacy products for the Grade R teacher, classroom and kids   *contents may vary according to availability*                      | ENG KIT-LA-R R2650.00                                                                              | KIT-LA-WR1 R6265.00                                                                                                                                   | Age 6+   A comprehensive kit of high quality products, toys and teaching aids to assist in the Life Skills Curriculum in schools   Grade 1 - 3 kids will benefit most from this all-in-one set |