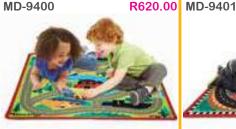

### **Jumbo Roadway Rug** (~140x200cm)

R1800.00

R695.00

MD-9402

**Jumbo ABC 123 Rug** 

(~140x200cm)

Learning the alphabet is fun with these Eva foam mats with detachable letters, Interlocking square puzzle blocks each 30x30cm 4 x Road Signs Included | Durable Rug Mate-foam mats with Skid-Proof Backing and Reinforced Border Binding