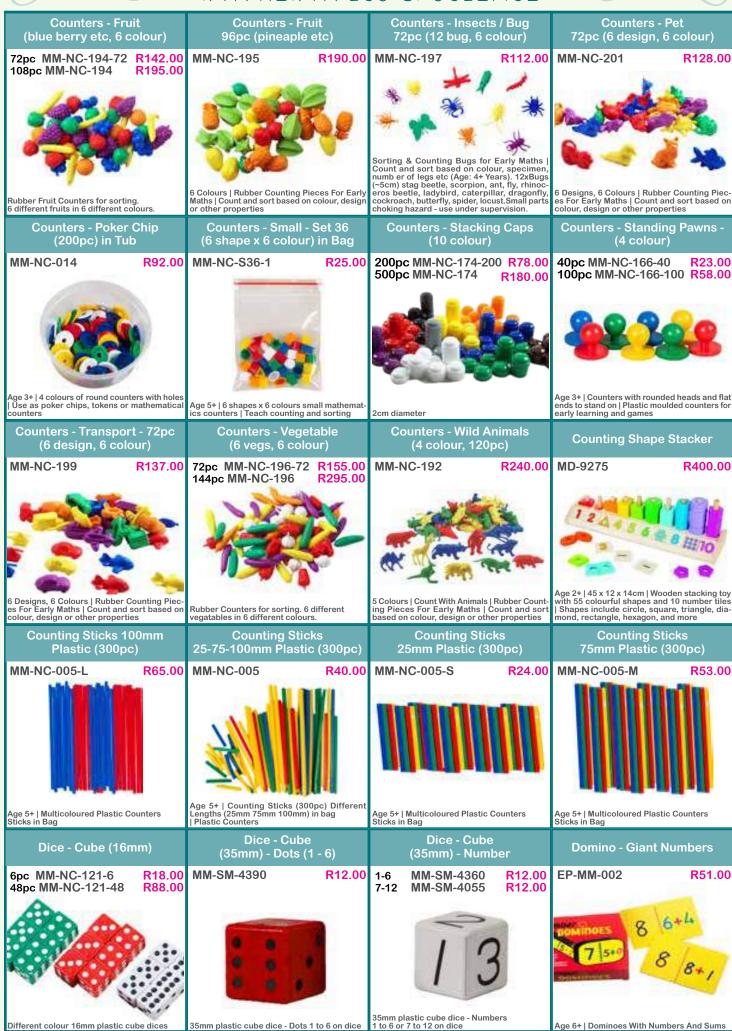

| 420 x 170mm                                                                          | 420 x 78mm                                                      | 420 x 78mm                                                  |



### MATHEMATICS & SCIENCE





## 100





































|                                                                                           |                                        | 102266                                                                                       |                                         | JNJIKUC                                                                        | 1 1011                                   |                                                                               |                                                    |
|-------------------------------------------------------------------------------------------|----------------------------------------|----------------------------------------------------------------------------------------------|--------------