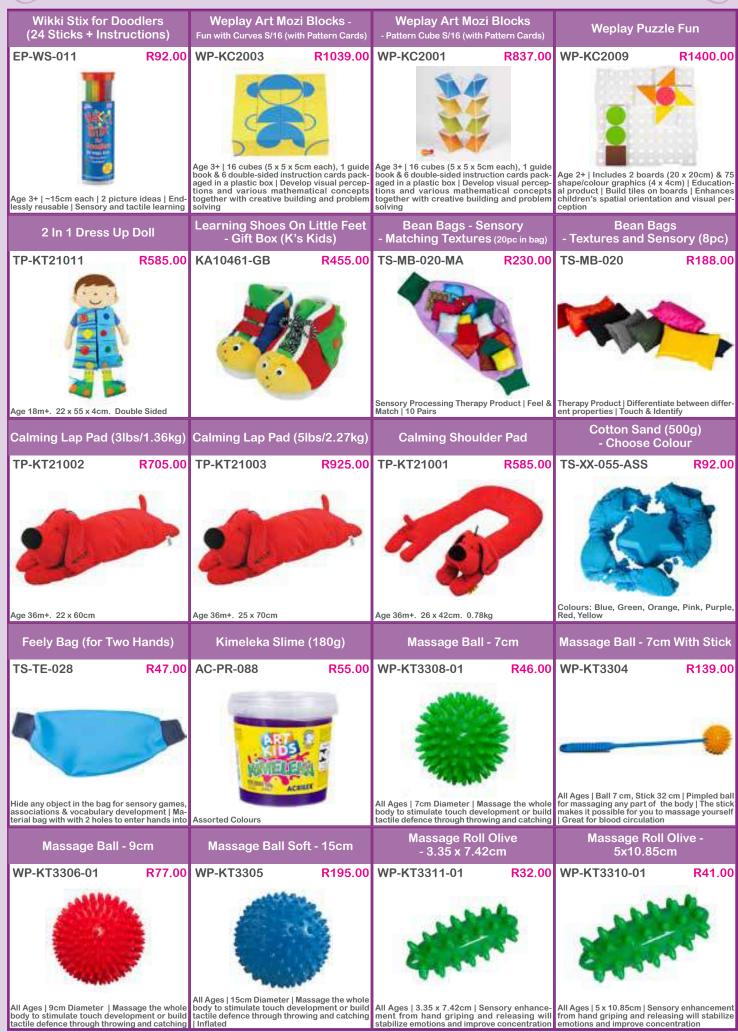

| EP-FM-026 R127.00  Age 4+   Includes 6 graded threading boards, 2 threading needles, 4 laces & instructions   Develop important fine motor techniques and coordination | Age 18m+   16 x 14cm   Twist and turn gears to develop finger and hand muscles           |  |





Visit the SAToyTrade website **satoytrade.co.za/content/2-franchise-directory** to locate your nearest SAToyTrade distributor. If there are not a distributor in your area, please contact SAToyTrade Head Office with your order.

#### **SAToyTrade Order Form**

The delivery cost from SAToyTrade Head Office is R160 for orders less than R4000 and 'Free' for orders more than R4000. Delivery cost from your local franchise will be lower or free. Delivery costs for heavy (eg. wood furniture) and bulk items (eg. soft gym or tables) may be quoted on seperately.

| Institution:    |  |
|-----------------|--|
| Contact Person: |  |
| Telephone Nr.:  |  |
| E-mail:         |  |
| Cell Nr.:       |  |
| Street Address: |  |
| City:           |  |
| Oity.           |  |
| Postal Code:    |  |
|