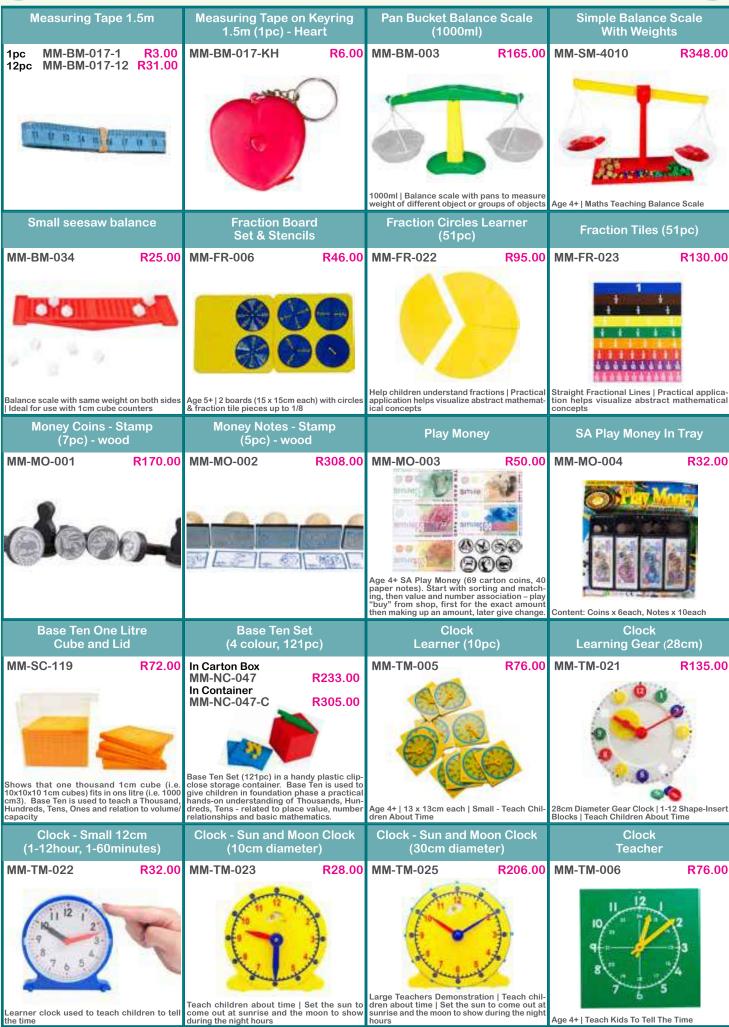

### MATHEMATICS & SCIENCE

## 100

|                                                                                           |                                        | 102266                                                                                       |                                         | JNJIKUC                                                                        | 1 1011                                   |                                                                               |                                                    |
|-------------------------------------------------------------------------------------------|----------------------------------------|----------------------------------------------------------------------------------------------|-----------------------------------------|--------------------------------------------------------------------------------|------------------------------------------|-------------------------------------------------------------------------------|----------------------------------------------------|
| Blocks Basic (1kg<br>Girls Colou                                                          | ~600pc)<br>irs                         | Blocks Basic (1kg<br>Military Cold                                                           | y~600pc)<br>ours                        | Blocks Ba<br>Single Child P                                                    |                                          | Blocks Basic<br>Large (Prima                                                  |                                                    |
| CS-PB-001-GI                                                                              | R210.00                                | CS-PB-001-MI                                                                                 | R210.00                                 | CS-PB-001-SP                                                                   | R158.00                                  | CS-PB-004                                                                     | R70.00                                             |
|                                                                                           | •                                      |                                                                                              | -                                       |                                                                                |                                          |                                                                               |                                                    |
| Age 3+   Small building blocks<br>Lego blocks   Colours may in<br>ple, Light Blue & White | s   Fits on normal<br>clude Pink, Pur- | Age 3+   Small building blocks<br>Lego blocks   Colours may inc<br>Green, Grey & Light Brown | s   Fits on normal<br>lude Black, Olive | Age 3+   200g Blocks, 1 Smal<br>men, 1 Chassis & Container                     | ll Baseplate, 1 Toy<br>  Kids block play | Age 3+   25.5cm x 25.5c<br>blocks   Fits on normal                            | cm   For small building<br>Lego blocks             |
| Blocks Basic - Ba<br>Large - Girls Co                                                     |                                        | Blocks Basic - Ba<br>Small (Assor                                                            |                                         | Blocks Basic - B<br>Small - Girls C                                            |                                          | Basic E<br>Swiss Roof B                                                       |                                                    |
| CS-PB-004-GI                                                                              | R70.00                                 | CS-PB-005                                                                                    | R15.00                                  | CS-PB-005-GI                                                                   | R15.00                                   | CS-PB-006-RB                                                                  | R52.00                                             |
|                                                                                           |                                        |                                                                                              |                                         |                                                                                |                                          |                                                                               |                                                    |
|                                                                                           |                                        | Age 3+   11 x 11cm   For smal<br>  Fits on normal Lego blocks                                |                                         |                                                                                |                                          |                                                                               |                                                    |
| Basic Bloc<br>Apple Tre                                                                   |                                        | Basic Bloc<br>Christmas T                                                                    |                                         | Blocks Basic (1kg<br>Boys Colo                                                 | g ~600pc)<br>urs                         | Blocks Basic (                                                                | (1kg ~600pc)                                       |
| FP-TREE-AP                                                                                | R8.00                                  | FP-TREE-CH                                                                                   | R8.00                                   | CS-PB-001-BO                                                                   | R210.00                                  | CS-PB-001                                                                     | R210.00                                            |
| Age 3+   Tree (~8cm) for small                                                            | Il building blocks                     | Age 3+   Tree (~8cm) for smal                                                                | ll building blocks                      | Age 3+   Small building block<br>Lego blocks   Colours may in<br>White & Black | ss   Fits on normal<br>nclude Red, Blue, | Age 3+   Small building<br>Lego blocks   Colours m<br>green, blue & white     | olocks   Fits on normal<br>ay include red, yellow, |
| Blocks Bas<br>Car Chassis With                                                            |                                        | Blocks Bas<br>Car Chassis T                                                                  |                                         | Blocks Lar<br>Jumbo Cha                                                        |                                          | Blocks<br>Baseplat                                                            |                                                    |
| CS-PB-038                                                                                 | R13.00                                 | CS-PB-038-TR                                                                                 | R15.00                                  |                                                                                | R14.00                                   | CS-PB-010                                                                     | R74.00                                             |
|                                                                                           |                                        |                                                                                              |                                         | S D D D D                                                                      | ar a                                     |                                                                               | 7                                                  |
| Age 3+   For small building<br>normal Lego blocks                                         | blocks   Fits on                       | Age 3+   For small building<br>normal Lego blocks                                            | blocks   Fits on                        | Age 18m+   For large buildir<br>Lego Duplo blocks                              | ng blocks   Fits on                      | Age 18m+   For large bi<br>Lego Duplo blocks                                  | uilding blocks   Fits on                           |
| Blocks Large (1kg                                                                         | ~100pc)                                | Big Block Bu                                                                                 | ilder                                   | Blocks Large - S<br>Animal blocks                                              |                                          | Blocks<br>Roofs                                                               |                                                    |
| CS-PB-009                                                                                 | R197.00                                | CS-PB-014                                                                                    | R234.00                                 | CS-PL-118                                                                      | R187.00                                  | CS-PB-022                                                                     | R260.00                                            |
|                                                                                           |                                        |                                                                                              |                                         |                                                                                | and the second                           | And Almah Fall                                                                |                                                    |
| Age 18m+   Large building bloo<br>Duplo blocks                                            | cks   Fits on Lego                     | Age 12m+   Baby Building Blo                                                                 | ocks                                    | Duplo building blocks sized for creative building                              | shapes & animals                         | Age 18m+   For large bu<br>Lego Duplo blocks   Add<br>ing inspiration and fun | unaing blocks   Fits on<br>-on set for more build- |