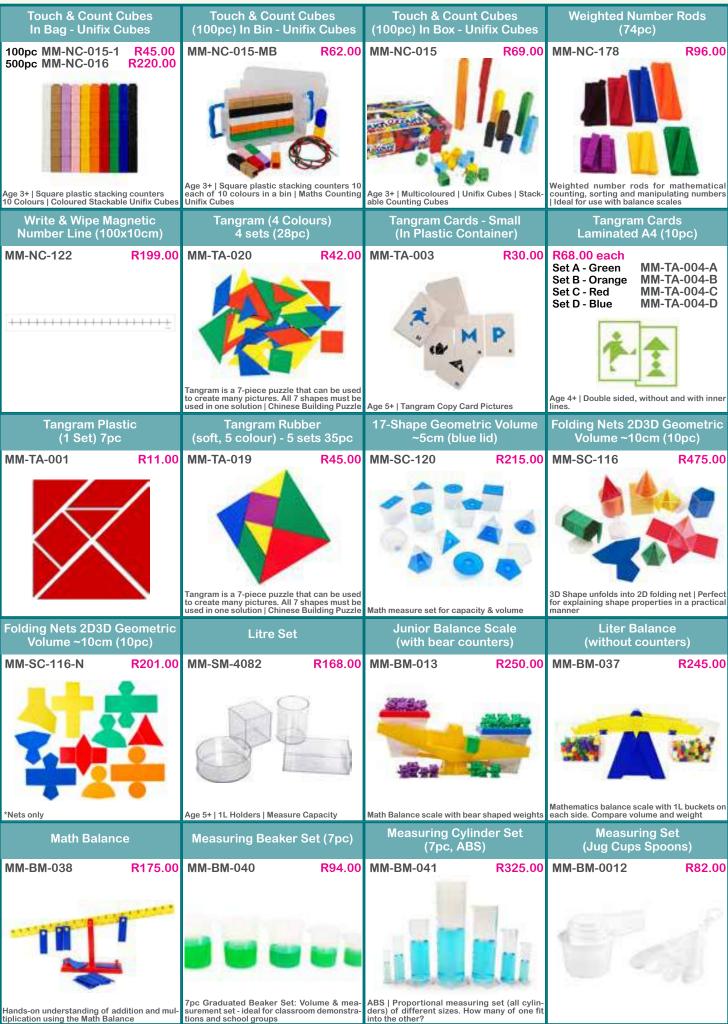

### MATHEMATICS & SCIENCE

## 100

|                                                                                           |                                        | 102266                                                                                       |                                         | JNJIKUC                                                                        | 1 1011                                   |                                                                               |                                                    |
|-------------------------------------------------------------------------------------------|----------------------------------------|----------------------------------------------------------------------------------------------|-----------------------------------------|--------------------------------------------------------------------------------|------------------------------------------|-------------------------------------------------------------------------------|----------------------------------------------------|
| Blocks Basic (1kg<br>Girls Colou                                                          | ~600pc)<br>irs                         | Blocks Basic (1kg<br>Military Cold                                                           | y~600pc)<br>ours                        | Blocks Ba<br>Single Child P                                                    |                                          | Blocks Basic<br>Large (Prima                                                  |                                                    |
| CS-PB-001-GI                                                                              | R210.00                                | CS-PB-001-MI                                                                                 | R210.00                                 | CS-PB-001-SP                                                                   | R158.00                                  | CS-PB-004                                                                     | R70.00                                             |
|                                                                                           | •                                      |                                                                                              | -                                       |                                                                                |                                          |                                                                               |                                                    |
| Age 3+   Small building blocks<br>Lego blocks   Colours may in<br>ple, Light Blue & White | s   Fits on normal<br>clude Pink, Pur- | Age 3+   Small building blocks<br>Lego blocks   Colours may inc<br>Green, Grey & Light Brown | s   Fits on normal<br>lude Black, Olive | Age 3+   200g Blocks, 1 Smal<br>men, 1 Chassis & Container                     | ll Baseplate, 1 Toy<br>  Kids block play | Age 3+   25.5cm x 25.5c<br>blocks   Fits on normal                            | cm   For small building<br>Lego blocks             |
| Blocks Basic - Ba<br>Large - Girls Co                                                     |                                        | Blocks Basic - Ba<br>Small (Assor                                                            |                                         | Blocks Basic - B<br>Small - Girls C                                            |                                          | Basic E<br>Swiss Roof B                                                       |                                                    |
| CS-PB-004-GI                                                                              | R70.00                                 | CS-PB-005                                                                                    | R15.00                                  | CS-PB-005-GI                                                                   | R15.00                                   | CS-PB-006-RB                                                                  | R52.00                                             |
|                                                                                           |                                        |                                                                                              |                                         |                                                                                |                                          |                                                                               |                                                    |
|                                                                                           |                                        | Age 3+   11 x 11cm   For smal<br>  Fits on normal Lego blocks                                |                                         |                                                                                |                                          |                                                                               |                                                    |
| Basic Bloc<br>Apple Tre                                                                   |                                        | Basic Bloc<br>Christmas T                                                                    |                                         | Blocks Basic (1kg<br>Boys Colo                                                 | g ~600pc)<br>urs                         | Blocks Basic (                                                                | (1kg ~600pc)                                       |
| FP-TREE-AP                                                                                | R8.00                                  | FP-TREE-CH                                                                                   | R8.00                                   | CS-PB-001-BO                                                                   | R210.00                                  | CS-PB-001                                                                     | R210.00                                            |
| Age 3+   Tree (~8cm) for small                                                            | Il building blocks                     | Age 3+   Tree (~8cm) for smal                                                                | ll building blocks                      | Age 3+   Small building block<br>Lego blocks   Colours may in<br>White & Black | ss   Fits on normal<br>nclude Red, Blue, | Age 3+   Small building<br>Lego blocks   Colours m<br>green, blue & white     | olocks   Fits on normal<br>ay include red, yellow, |
| Blocks Bas<br>Car Chassis With                                                            |                                        | Blocks Bas<br>Car Chassis T                                                                  |                                         | Blocks Lar<br>Jumbo Cha                                                        |                                          | Blocks<br>Baseplat                                                            |                                                    |
| CS-PB-038                                                                                 | R13.00                                 | CS-PB-038-TR                                                                                 | R15.00                                  |                                                                                | R14.00                                   | CS-PB-010                                                                     | R74.00                                             |
|                                                                                           |                                        |                                                                                              |                                         | S D D D D                                                                      | ar a                                     |                                                                               | 7                                                  |
| Age 3+   For small building<br>normal Lego blocks                                         | blocks   Fits on                       | Age 3+   For small building<br>normal Lego blocks                                            | blocks   Fits on                        | Age 18m+   For large buildir<br>Lego Duplo blocks                              | ng blocks   Fits on                      | Age 18m+   For large bi<br>Lego Duplo blocks                                  | uilding blocks   Fits on                           |
| Blocks Large (1kg                                                                         | ~100pc)                                | Big Block Bu                                                                                 | ilder                                   | Blocks Large - S<br>Animal blocks                                              |                                          | Blocks<br>Roofs                                                               |                                                    |
| CS-PB-009                                                                                 | R197.00                                | CS-PB-014                                                                                    | R234.00                                 | CS-PL-118                                                                      | R187.00                                  | CS-PB-022                                                                     | R260.00                                            |
|                                                                                           |                                        |                                                                                              |                                         |                                                                                | and the second                           | And Almah Fall                                                                |                                                    |
| Age 18m+   Large building bloo<br>Duplo blocks                                            | cks   Fits on Lego                     | Age 12m+   Baby Building Blo                                                                 | ocks                                    | Duplo building blocks sized for creative building                              | shapes & animals                         | Age 18m+   For large bu<br>Lego Duplo blocks   Add<br>ing inspiration and fun | unaing blocks   Fits on<br>-on set for more build- |