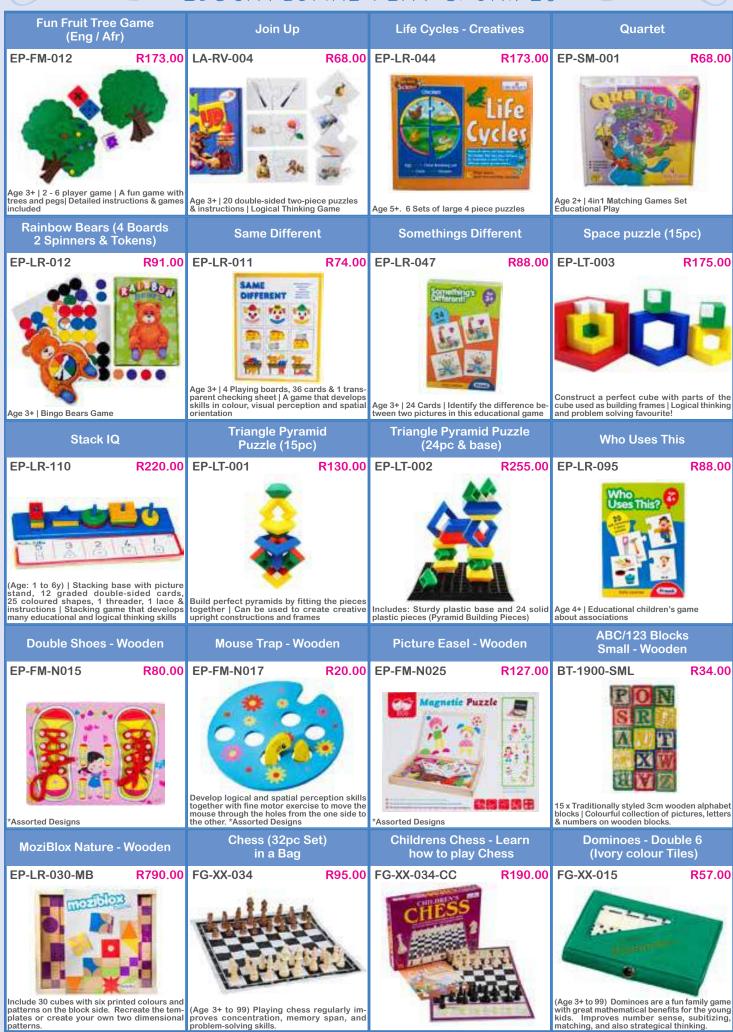

Hand CR-SS-001 R9.00 Junior Training Double Handle FM-011F R18.70 (330x100x50mm) High Tech Swiss Design -Tough polypropylene - Removable tray - 30cm ruler slot - 2x Sliding lock Marlin Easy Stick - Reusable removable adhesive for 101 uses (non-toxic, solvent free) Colours: Blue, Red, Yellow **Scissors** Sharpener - 1 Hole Plastic Whiteboard Marker - Marlin Slate Plastic (A4) Child-Safe Set (2pc) with Container (FaberCastell) Smart-Marker (4pc) R12.00 CR-SM-4081 MD-4224 R80.00 FC-A125FLV-1 R32.00 FM-SM198 R42.00 Age 3+ | Two pairs of craft scissors that safely cut paper in either straight or zigzag lines | For left or right hand | Won't cut clothing or hair

Age 2+ | Chalk Writing Board (Blue) | Chalk not included

Plastic sharpener with clear waste box in assorted fluorescent colours









31 www.satoytrade.co.za

Age 3+ | Develop the child's hands-on ability and enhance their comprehensive ability.



www.satoytrade.co.za 32 \*Pricing and product availability subject to change

Age 6+ | Cultivate children's thinking ability Age 3+ | 8 Double-sided playing boards (picand cognitive ability, and improve children's tures & letters), 2 sets of 30 picture cards & Insertal ability.

Age 3+ Learn sequencing, matching and colours.

Age 3+ | 56 Cards | Kids concentration & focus game | Improve visual memory

## LANGUAGE & LITERACY



## LANGUAGE & LITERACY

### African Voice - Conversation Station (Eng,Afr,Zu,Xh)

#### African Voice - VIVA Vocab Language Cards (Eng,Afr,Zu,Xh)

### Alphabet Match Up

#### Alphabet Rubber Letters Lower Case / Upper Case

0/0

LA-RV-035

R290.00

R3