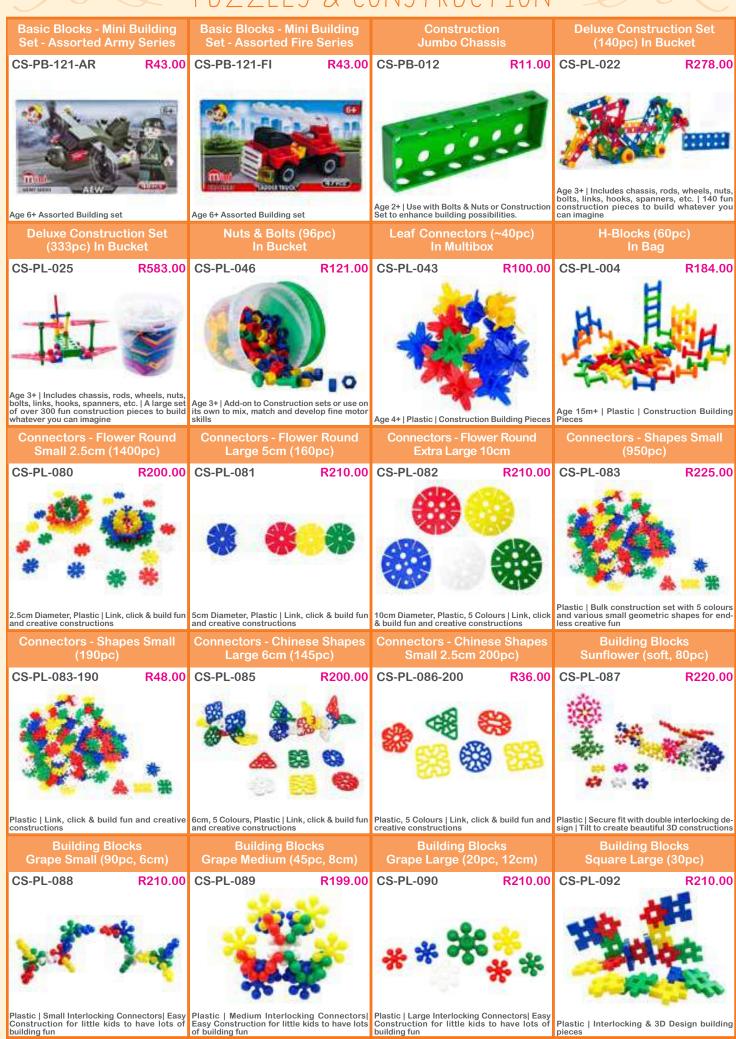

## 100

|                                                                                           |                                        | 102266                                                                                       |                                         | JNJIKUC                                                                        | 1 1011                                   |                                                                               |                                                    |
|-------------------------------------------------------------------------------------------|----------------------------------------|----------------------------------------------------------------------------------------------|-----------------------------------------|--------------------------------------------------------------------------------|------------------------------------------|-------------------------------------------------------------------------------|----------------------------------------------------|
| Blocks Basic (1kg<br>Girls Colou                                                          | ~600pc)<br>irs                         | Blocks Basic (1kg<br>Military Cold                                                           | y~600pc)<br>ours                        | Blocks Ba<br>Single Child P                                                    |                                          | Blocks Basic<br>Large (Prima                                                  |                                                    |
| CS-PB-001-GI                                                                              | R210.00                                | CS-PB-001-MI                                                                                 | R210.00                                 | CS-PB-001-SP                                                                   | R158.00                                  | CS-PB-004                                                                     | R70.00                                             |
|                                                                                           | •                                      |                                                                                              | -                                       |                                                                                |                                          |                                                                               |                                                    |
| Age 3+   Small building blocks<br>Lego blocks   Colours may in<br>ple, Light Blue & White | s   Fits on normal<br>clude Pink, Pur- | Age 3+   Small building blocks<br>Lego blocks   Colours may inc<br>Green, Grey & Light Brown | s   Fits on normal<br>lude Black, Olive | Age 3+   200g Blocks, 1 Smal<br>men, 1 Chassis & Container                     | ll Baseplate, 1 Toy<br>  Kids block play | Age 3+   25.5cm x 25.5c<br>blocks   Fits on normal                            | cm   For small building<br>Lego blocks             |
| Blocks Basic - Ba<br>Large - Girls Co                                                     |                                        | Blocks Basic - Ba<br>Small (Assor                                                            |                                         | Blocks Basic - B<br>Small - Girls C                                            |                                          | Basic E<br>Swiss Roof B                                                       |                                                    |
| CS-PB-004-GI                                                                              | R70.00                                 | CS-PB-005                                                                                    | R15.00                                  | CS-PB-005-GI                                                                   | R15.00                                   | CS-PB-006-RB                                                                  | R52.00                                             |
|                                                                                           |                                        |                                                                                              |                                         |                                                                                |                                          |                                                                               |                                                    |
|                                                                                           |                                        | Age 3+   11 x 11cm   For smal<br>  Fits on normal Lego blocks                                |                                         |                                                                                |                                          |                                                                               |                                                    |
| Basic Bloc<br>Apple Tre                                                                   |                                        | Basic Bloc<br>Christmas T                                                                    |                                         | Blocks Basic (1kg<br>Boys Colo                                                 | g ~600pc)<br>urs                         | Blocks Basic (                                                                | (1kg ~600pc)                                       |
| FP-TREE-AP                                                                                | R8.00                                  | FP-TREE-CH                                                                                   | R8.00                                   | CS-PB-001-BO                                                                   | R210.00                                  | CS-PB-001                                                                     | R210.00                                            |
| Age 3+   Tree (~8cm) for small                                                            | Il building blocks                     | Age 3+   Tree (~8cm) for smal                                                                | ll building blocks                      | Age 3+   Small building block<br>Lego blocks   Colours may in<br>White & Black | ss   Fits on normal<br>nclude Red, Blue, | Age 3+   Small building<br>Lego blocks   Colours m<br>green, blue & white     | olocks   Fits on normal<br>ay include red, yellow, |
| Blocks Bas<br>Car Chassis With                                                            |                                        | Blocks Bas<br>Car Chassis T                                                                  |                                         | Blocks Lar<br>Jumbo Cha                                                        |                                          | Blocks<br>Baseplat                                                            |                                                    |
| CS-PB-038                                                                                 | R13.00                                 | CS-PB-038-TR                                                                                 | R15.00                                  |                                                                                | R14.00                                   | CS-PB-010                                                                     | R74.00                                             |
|                                                                                           |                                        |                                                                                              |                                         | S D D D D                                                                      | ar a                                     |                                                                               | 7                                                  |
| Age 3+   For small building<br>normal Lego blocks                                         | blocks   Fits on                       | Age 3+   For small building<br>normal Lego blocks                                            | blocks   Fits on                        | Age 18m+   For large buildir<br>Lego Duplo blocks                              | ng blocks   Fits on                      | Age 18m+   For large bi<br>Lego Duplo blocks                                  | uilding blocks   Fits on                           |
| Blocks Large (1kg                                                                         | ~100pc)                                | Big Block Bu                                                                                 | ilder                                   | Blocks Large - S<br>Animal blocks                                              |                                          | Blocks<br>Roofs                                                               |                                                    |
| CS-PB-009                                                                                 | R197.00                                | CS-PB-014                                                                                    | R234.00                                 | CS-PL-118                                                                      | R187.00                                  | CS-PB-022                                                                     | R260.00                                            |
|                                                                                           |                                        |                                                                                              |                                         |                                                                                | and the second                           | And Almah Fall                                                                |                                                    |
| Age 18m+   Large building bloo<br>Duplo blocks                                            | cks   Fits on Lego                     | Age 12m+   Baby Building Blo                                                                 | ocks                                    | Duplo building blocks sized for creative building                              | shapes & animals                         | Age 18m+   For large bu<br>Lego Duplo blocks   Add<br>ing inspiration and fun | unaing blocks   Fits on<br>-on set for more build- |