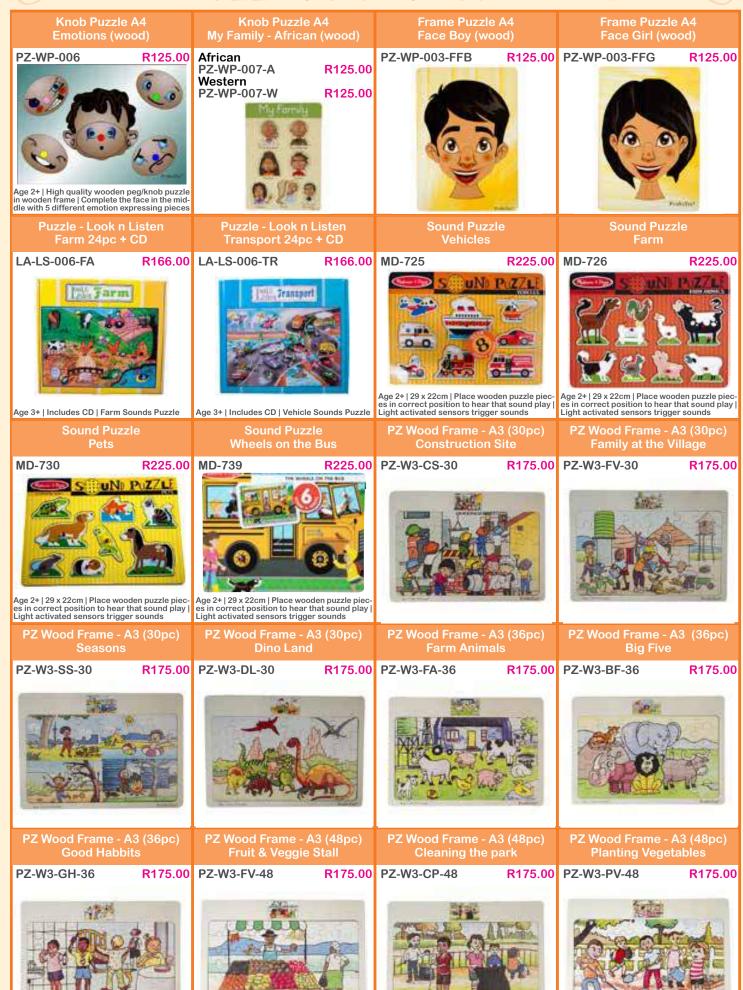

#### **Construction Set in a Box** PZ Cardboard Fairy Tales PZ Cardboard Fairy Tales **Cardboard Shaped Puzzle** (2x24pc) Jungle + Pinocchio (2x24pc) Cinderella /Snow White (48pc) MD-5151 R365.00 PZ-CB-021-FT R95.00 PZ-CB-021-PF R95.00 PZ-JK-001 R43.00 Age 4+ | Promotes Counting, Sorting and Fine motor skills | Encourage Problem Solving and Age 3+ | Choose between themes: Buffalo, Elephant, Leopard, Lion Constructive Play Animal Puzzle 4in1 - Wild nr3 (4 6 8 10pc) - cardboard (6 9 12 15pc) - cardboard (10 15 20 25pc) - cardboard PZ-JK-019 PZ-PG-0701 PZ-PG-0703 PZ-PG-0704 R43.00 R88.00 R88.00 R88.00 Age 3+ | Choose between themes: Aeroplane, Boat, Car, Train PZ Cardboard - Outside Inside Plastic Peg Puzzle House Clown Fruit PZ-SM-9614 R57.00 PZ-PP-001 R68.00 PZ-PP-002 R68.00 PZ-PP-003 R68.00 Age 2+ | Plastic puzzle with moulded pegs for little hands to grab pieces and fit into base little hands to grab pieces and fit into base Age 2+ | Plastic puzzle with moulded pegs for little hands to grab pieces and fit into base Age 4+ | 2in1 Themed Puzzles Plastic Peg Puzzles - Fishy **Knob Puzzle A4** Plastic Peg Puzzle Shapes **PZ-PP-004** R68.00 PZ-PP-005 R68.00 PZ-PP-006-GM R84.00 PZ-WP-003-FR R125.00 Age 2+ | Plastic puzzle with moulded pegs for Includes 5 coloured fish consisting of different board Age 3+ | 1 - 4 players | Plastic Puzzle Game | Includes 5 coloured fish consisting of different shaped pieces | Detailed instructions included zle in wooden frame Age 2+ | Plastic puzzle with moulded pegs for little hands to grab pieces and fit into base Knob Puzzle A4 - Small Knob Puzzle A4 **Knob Puzzle A4 Knob Puzzle A4** Wild Animals (wood) Shapes (wood) Space (wood) PZ-WP-003-WA R125.00 PZ-WP-003-SH R125.00 PZ-WP-003-SP R125.00 PZ-WP-003-SC R125.00

Age 18m+ | High quality wooden peg/knob puzzle in wooden frame

Age 18m+ | High quality wooden peg/knob puzzle in wooden frame

Age 18m+ | High quality wooden peg/knob puzzle in wooden frame

. Age 18m+ | High quality wooden peg/knob puzzle in wooden frame

Age 18m+ | Wooden puzzle pieces in wooden frame | Printed image on back board frame | Printed image on back board frame | Printed image on back board

Age 18m+ | Wooden puzzle pieces in wooden frame | Printed image on back board