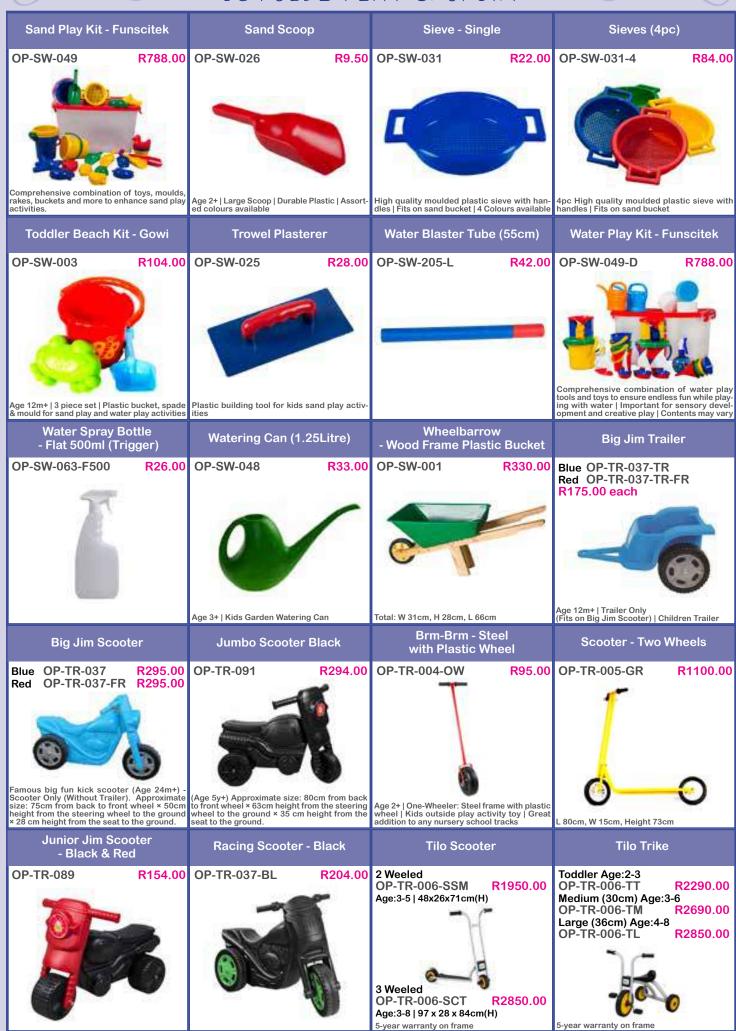

|























| Weplay Maze Balance Board                                                                                                     | Weplay Rocking Bowl - Green