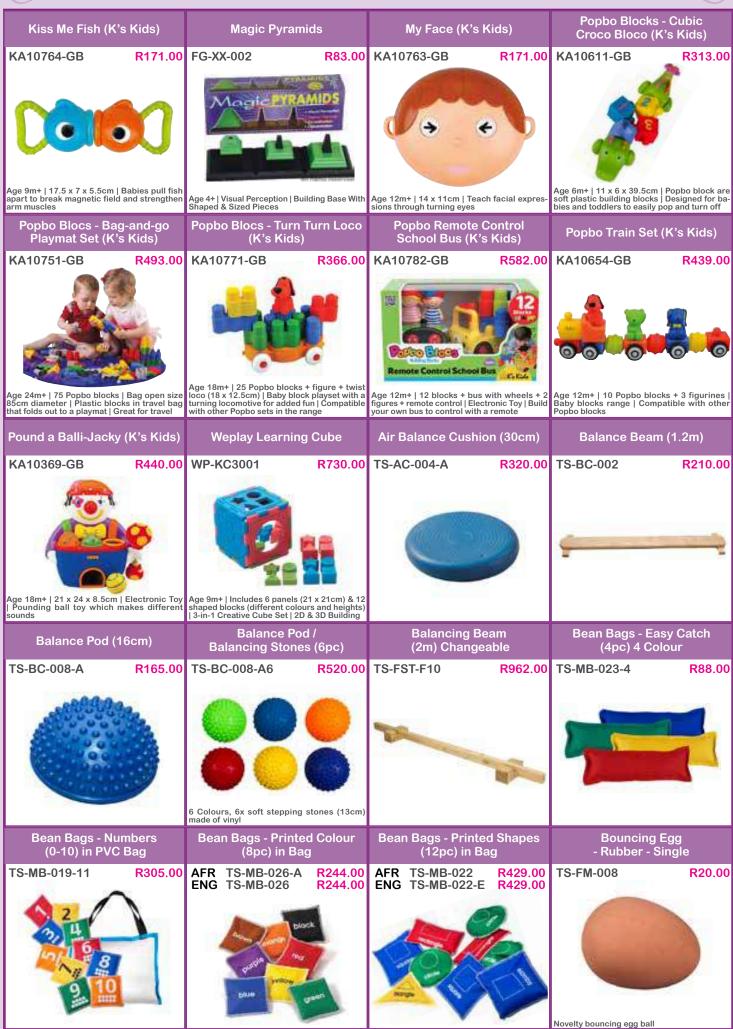

|























| Weplay Maze Balance Board                                                                                                     | Weplay Rocking Bowl - Green