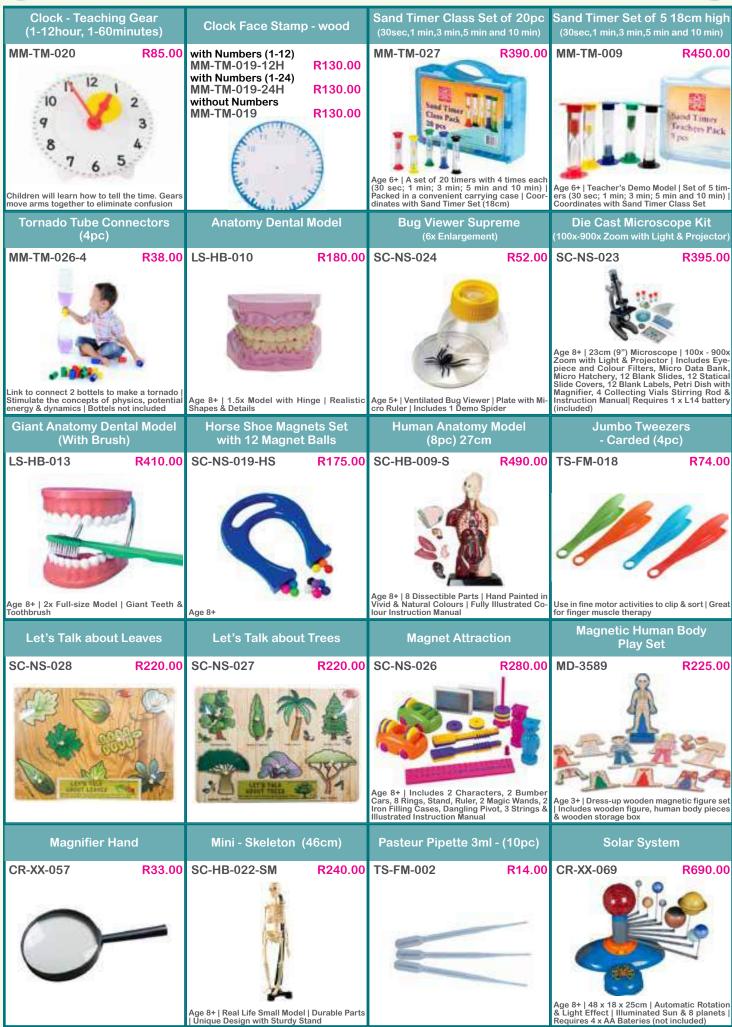

### MATHEMATICS & SCIENCE

## 100

|                                                                                           |                                        | 102266                                                                                       |                                         | JNJIKUC                                                                        | 1 1011                                   |                                                                               |                                                    |
|-------------------------------------------------------------------------------------------|----------------------------------------|----------------------------------------------------------------------------------------------|-----------------------------------------|--------------------------------------------------------------------------------|------------------------------------------|-------------------------------------------------------------------------------|----------------------------------------------------|
| Blocks Basic (1kg<br>Girls Colou                                                          | ~600pc)<br>irs                         | Blocks Basic (1kg<br>Military Cold                                                           | y~600pc)<br>ours                        | Blocks Ba<br>Single Child P                                                    |                                          | Blocks Basic<br>Large (Prima                                                  |                                                    |
| CS-PB-001-GI                                                                              | R210.00                                | CS-PB-001-MI                                                                                 | R210.00                                 | CS-PB-001-SP                                                                   | R158.00                                  | CS-PB-004                                                                     | R70.00                                             |
|                                                                                           | •                                      |                                                                                              | -                                       |                                                                                |                                          |                                                                               |                                                    |
| Age 3+   Small building blocks<br>Lego blocks   Colours may in<br>ple, Light Blue & White | s   Fits on normal<br>clude Pink, Pur- | Age 3+   Small building blocks<br>Lego blocks   Colours may inc<br>Green, Grey & Light Brown | s   Fits on normal<br>lude Black, Olive | Age 3+   200g Blocks, 1 Smal<br>men, 1 Chassis & Container                     | ll Baseplate, 1 Toy<br>  Kids block play | Age 3+   25.5cm x 25.5c<br>blocks   Fits on normal                            | cm   For small building<br>Lego blocks             |
| Blocks Basic - Ba<br>Large - Girls Co                                                     |                                        | Blocks Basic - Ba<br>Small (Assor                                                            |                                         | Blocks Basic - B<br>Small - Girls C                                            |                                          | Basic E<br>Swiss Roof B                                                       |                                                    |
| CS-PB-004-GI                                                                              | R70.00                                 | CS-PB-005                                                                                    | R15.00                                  | CS-PB-005-GI                                                                   | R15.00                                   | CS-PB-006-RB                                                                  | R52.00                                             |
|                                                                                           |                                        |                                                                                              |                                         |                                                                                |                                          |                                                                               |                                                    |
|                                                                                           |                                        | Age 3+   11 x 11cm   For smal<br>  Fits on normal Lego blocks                                |                                         |                                                                                |                                          |                                                                               |                                                    |
| Basic Bloc<br>Apple Tre                                                                   |                                        | Basic Bloc<br>Christmas T                                                                    |                                         | Blocks Basic (1kg<br>Boys Colo                                                 | g ~600pc)<br>urs                         | Blocks Basic (                                                                | (1kg ~600pc)                                       |
| FP-TREE-AP                                                                                | R8.00                                  | FP-TREE-CH                                                                                   | R8.00                                   | CS-PB-001-BO                                                                   | R210.00                                  | CS-PB-001                                                                     | R210.00                                            |
| Age 3+   Tree (~8cm) for small                                                            | Il building blocks                     | Age 3+   Tree (~8cm) for smal                                                                | ll building blocks                      | Age 3+   Small building block<br>Lego blocks   Colours may in<br>White & Black | ss   Fits on normal<br>nclude Red, Blue, | Age 3+   Small building<br>Lego blocks   Colours m<br>green, blue & white     | olocks   Fits on normal<br>ay include red, yellow, |
| Blocks Bas<br>Car Chassis With                                                            |                                        | Blocks Bas<br>Car Chassis T                                                                  |                                         | Blocks Lar<br>Jumbo Cha                                                        |                                          | Blocks<br>Baseplat                                                            |                                                    |
| CS-PB-038                                                                                 | R13.00                                 | CS-PB-038-TR                                                                                 | R15.00                                  |                                                                                | R14.00                                   | CS-PB-010                                                                     | R74.00                                             |
|                                                                                           |                                        |                                                                                              |                                         | S D D D D                                                                      | ar a                                     |                                                                               | 7                                                  |
| Age 3+   For small building<br>normal Lego blocks                                         | blocks   Fits on                       | Age 3+   For small building<br>normal Lego blocks                                            | blocks   Fits on                        | Age 18m+   For large buildir<br>Lego Duplo blocks                              | ng blocks   Fits on                      | Age 18m+   For large bi<br>Lego Duplo blocks                                  | uilding blocks   Fits on                           |
| Blocks Large (1kg                                                                         | ~100pc)                                | Big Block Bu                                                                                 | ilder                                   | Blocks Large - S<br>Animal blocks                                              |                                          | Blocks<br>Roofs                                                               |                                                    |
| CS-PB-009                                                                                 | R197.00                                | CS-PB-014                                                                                    | R234.00                                 | CS-PL-118                                                                      | R187.00                                  | CS-PB-022                                                                     | R260.00                                            |
|                                                                                           |                                        |                                                                                              |                                         |                                                                                | and the second                           | And Almah Fall                                                                |                                                    |
| Age 18m+   Large building bloo<br>Duplo blocks                                            | cks   Fits on Lego                     | Age 12m+   Baby Building Blo                                                                 | ocks                                    | Duplo building blocks sized for creative building                              | shapes & animals                         | Age 18m+   For large bu<br>Lego Duplo blocks   Add<br>ing inspiration and fun | unaing blocks   Fits on<br>-on set for more build- |