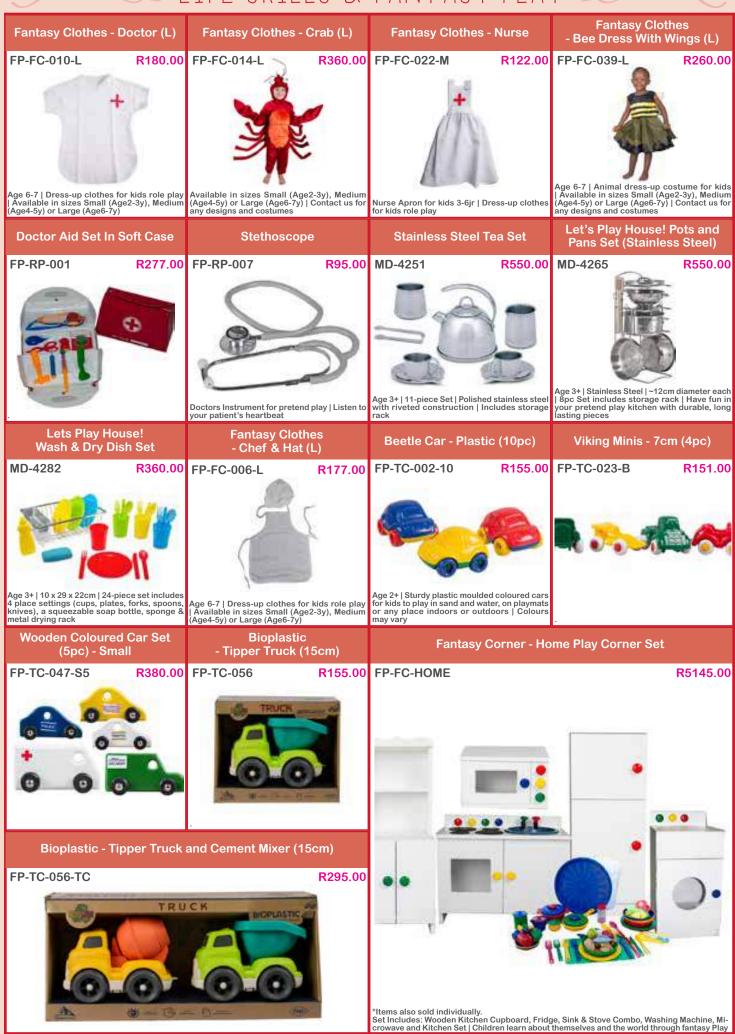

#### **Classroom PVC Height Chart** - Animals(30 Children)

R565.00

**Animals** PM-WC-016-AM **Brick Wall** 

Sash (Plain) FP-FC-003-S R39.00 Cap FP-FC-003-C R52.00 Gown FP-FC-003-G R162.00 Sleeves FP-FC-003-SL R240 00

Jolly Chair (35cm) - choose colour

CR-FU-001 R125 00

Age 5+ | Sturdy Kids Chair | Seat 35cm high | Colours: Blue, Red, Green, Yellow

Available in different colours. For Grade R graduation ceremonies. School branding options available. Themes: Goat, Duck, Rabbit, Chicken, Cow, Peacock, Sheep, Pig

Verjaarsdagkaarte - A4 (13pc) - Kies 'n Tema

R60.00

Temas: Bok, Eend, Haas, Hoender, Koei, Pou, Skaap, Vark

Durable plastic plate | Colours: Blue, Red, Green, Blue Green, Blue

|                                                                                                                                                                                    | CLASSKUUWI                                                                                         | A I L/ICITINO                                                                                                                                         | 2000                                                                                                                                                                                           |
|------------------------------------------------------------------------------------------------------------------------------------------------------------------------------------|----------------------------------------------------------------------------------------------------|-------------------------------------------------------------------------------------------------------------------------------------------------------|------------------------------------------------------------------------------------------------------------------------------------------------------------------------------------------------|
| Cutlery Knife Single - choose colour                                                                                                                                               | Cutlery Spoon Single - choose colour                                                               | Dinner Plate (22.5cm) - Single - choose colour                                                                                                        | Mug With Handle<br>- choose colour                                                                                                                                                             |
| FP-KF-011-K R3.30                                                                                                                                                                  | FP-KF-011-S R3.50                                                                                  | FP-KF-018-ASS R12.00                                                                                                                                  | FP-KF-019 R9.00                                                                                                                                                                                |
| Durable plastic kiddies cutlery   Colours: Blue,<br>Green, Red, Yellow                                                                                                             | Durable plastic kiddies cutlery   Colours: Blue,<br>Green, Red, Yellow                             | Durable plastic plate   Colours: Blue, Green,<br>Red, Yellow                                                                                          | Durable plastic cup   Colours: Blue, Green,<br>Red, Yellow                                                                                                                                     |
| Tumbler (cup no handle) - choose colour                                                                                                                                            | Bowl (16cm) Heavy Duty<br>- choose colour                                                          | Create a Dotty Design (9 Dots)<br>Classroom Set - wood                                                                                                | Create a Dotty Design (25<br>Dots) Classroom Set - wood                                                                                                                                        |
| FP-KF-025 R7.00                                                                                                                                                                    | FP-KF-027 R10.00                                                                                   | EP-LR-040-9SET R535.00                                                                                                                                | EP-LR-040-25SET R610.00                                                                                                                                                                        |
| Durable plastic cup. Colours: Blue, Red,<br>Green, Yellow                                                                                                                          | Durable plastic bowl   Colours: Blue, Green,<br>Red, Yellow                                        | 16 x Wooden Picture Pattern Cards, 8 x Wooden empty dot cards, 8 x whiteboard markers in Container                                                    | 17 x Wooden Picture Pattern Cards, 8 x Wooden en empty dot cards, 8 x whiteboard markers in Container                                                                                          |
| Dough School Kit<br>in Container (6 kids)                                                                                                                                          | Kitchen Set                                                                                        | Arts & Craft Kit -<br>Classroom Collage Kit in Bin                                                                                                    | Construction Kit Gr R                                                                                                                                                                          |
| Classroom dough play kit for 6 kids                                                                                                                                                | Age 3+   An all inclusive set to use in your pretend play kitchen or in nursery school class-rooms | Comprehensive kit to start creative projects, collages and artwork   Ideal for classrooms or home use   *contents may vary according to availability* |                                                                                                                                                                                                |
| Educational play Kit Gr R                                                                                                                                                          | Fantasy Play Kit - Animals<br>(8pc) 6-7 years (LARGE)                                              | Fantasy Play Kit - Careers (8pc & Accessories) 6-7 years (LARGE)                                                                                      | Fantasy Play Kit - Fantasy /<br>Fairy Tales (8pc) 6-7 years (LARGE)                                                                                                                            |
| KIT-EP-R R6042.00  Age 5+   Grade R Teaching Aids   Educational Products for the Grade R teacher and classroom   Aligned to ELDA's   *contents may vary according to availability* |                                                                                                    | Age/Size: 6-7 years   A set of career/occupations/jobs costumes for kids to dress-up and play with                                                    | KIT-FC-FA R2028.00                                                                                                                                                                             |
| Literacy / Language Kit<br>Gr1-3 - Foundation Phase                                                                                                                                | Literacy / Language Kit Gr R                                                                       | Literacy / Language<br>- Writing Kit Gr R & 1                                                                                                         | Life Skills Kit - Gr 1,2 & 3                                                                                                                                                                   |
| Age 6+   Grade 1-3 Teaching Aids   Language and literacy products for the Grade R teacher, classroom and kids   *contents may vary according to availability*                      | ENG KIT-LA-R R2650.00                                                                              | KIT-LA-WR1 R6265.00                                                                                                                                   | Age 6+   A comprehensive kit of high quality products, toys and teaching aids to assist in the Life Skills Curriculum in schools   Grade 1 - 3 kids will benefit most from this all-in-one set |