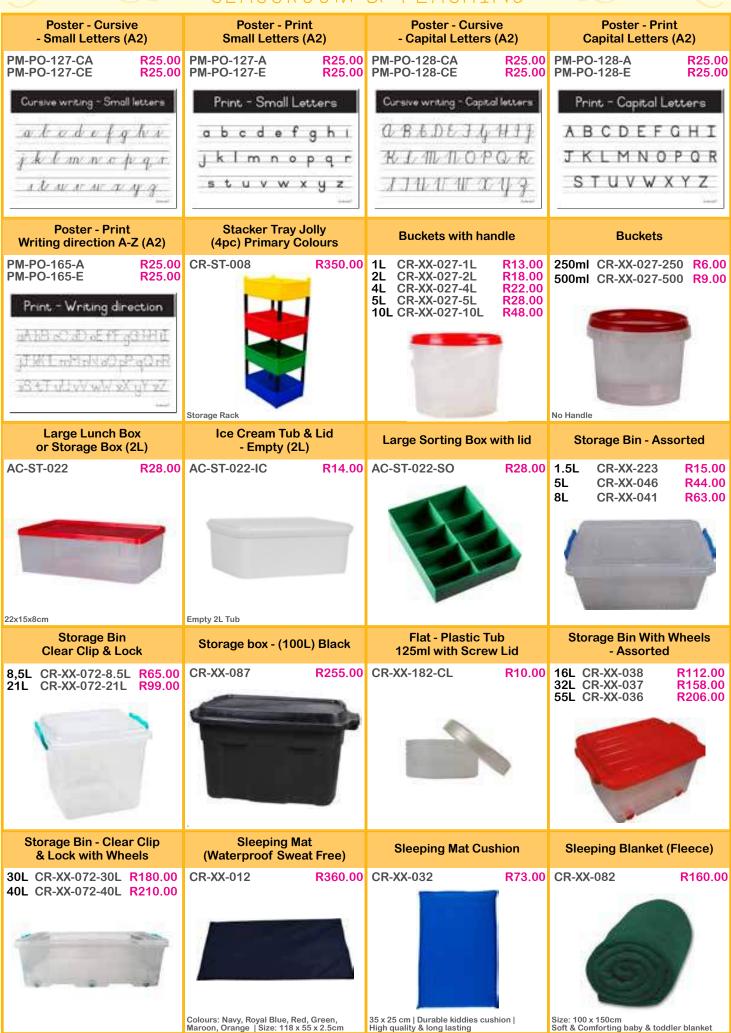

#### A4 Paper Pad (50pc) Bag - Library Book Bag A4 -**Blackboard Duster - Felt** Chalk - Jumbo - Coloured - Bright Assorted (80gsm) PVC Clear - choose Zip colour CR-BP-007-B-ASS R36.00 CR-XX-162 R30.00 50mm CR-BT-031 R8.80 AC-DC-072 R16.00 6рс 150mm FM-9310 R10.80 12pc AC-DC-071 R44.00 PVC Clear library book bag with zip closure. Zip Colour: Yellow, Turq, Red, Pink, Org, Green, Blue, Black. With name card holder and material name tag for easy marking. Durable 250 micron thick. Fits A4 comfortably (size: 355mm X280mm). Great for scholastic, home and office use. and office use. Large Thick Blackboard Chalk Flip File Display Book Folder - Document Carry **Duster - Yellow / Orange** Glue - School (2L) - Dala - A4 - Soft Cover Reusable Wallet with Stud (A4+) CR-ST-175 R6.50 10 Pocket FM-8010 R9.20 FM-0200 R5.50 AC-GL-021 R155.00 20 Pocket FM-8020 R13.80 30 Pocket FM-8030 R17 90 50 Pocket FM-8050 R30.70 Various colours available. Transparent poly-Uni-File soft cover display book - Marlin propolene material. Koki (FaberCastell) - Fibre Tip **Laminating Pouches** Pencil (Marlin) - End Dipped Glue Stick - Marlin (non-toxic) **Colouring Pens (Wallet 12)** - 150 micron (100pc) Scribblers - HB (12pc) R20.80 20g FM-035B-1 R9.50 FC-A155112 R24.00 A5 CR-ST-026-150M R95.00 FM-008D FM-035C-1 A4 CR-ST-053-150M R120.00 35g R15.80 Washable, non-toxic with child-safe ventilated caps. Polypropylene body increase longevity. Strong 2.5 kg nib pressure strength. Faber Castell Fibre Tip Colouring Pen 45F Well-priced high quality graphite HB pencils **Pens - Nexx Coloured** Pencil Box - BANTEX Mc2000 Prestik - Easy Stick 100g Scissors (33cm) with Inner Tray Ballpoint - Assorted (10pc) Right Hand CR-SS-002 R8.50 BX-MC2000 **IS-PEN0150** R29.00 FM-025B Left Hand CR-SS-001 R9.00 Junior Training Double Handle FM-011F R18.70 (330x100x50mm) High Tech Swiss Design -Tough polypropylene - Removable tray - 30cm ruler slot - 2x Sliding lock Marlin Easy Stick - Reusable removable adhesive for 101 uses (non-toxic, solvent free) Colours: Blue, Red, Yellow **Scissors** Sharpener - 1 Hole Plastic Whiteboard Marker - Marlin Slate Plastic (A4) Child-Safe Set (2pc) with Container (FaberCastell) Smart-Marker (4pc) R12.00 CR-SM-4081 MD-4224 R80.00 FC-A125FLV-1 R32.00 FM-SM198 R42.00 Age 3+ | Two pairs of craft scissors that safely cut paper in either straight or zigzag lines | For left or right hand | Won't cut clothing or hair